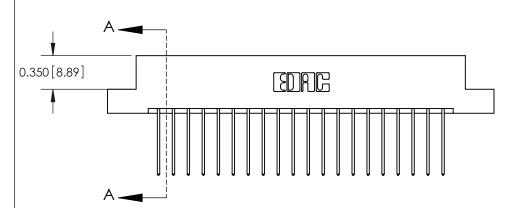

ISSUE NUMBER

ORIGINAL

**See Accompanying Pages for:** 

**Contact Bend Details** 

837/887 Series High Temp Card Edge Connector Part Number: 887-040-542-207

**EDAC INC** TORONTO, ONTARIO CANADA

THESE DRAWINGS AND SPECIFICATIONS ARE THE PROPERTY OF EDAC INC.,AND SHALL NOT BE REPRODUCED, OR COPIED OR USED AS THE BASIS FOR THE MANUFACTURE OR SALE OF APPARATUS WITHOUT WRITTEN PERMISSION.