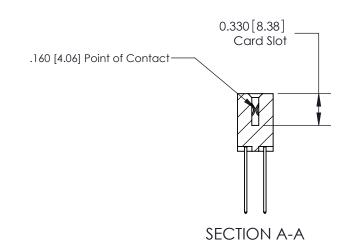

ISSUE NUMBER

ORIGINAL

1

|                     | 837/887 Series High Temp Card Edge Connector |                                                                                                                                                              | ACAD REFERENCE | NO. 837 EN       | 837 ENG MASTER |  |
|---------------------|----------------------------------------------|--------------------------------------------------------------------------------------------------------------------------------------------------------------|----------------|------------------|----------------|--|
| Contact Bend Detail |                                              | DRAWN: J.LEE                                                                                                                                                 | DATE: OC       | DATE: OCT. 06/09 |                |  |
|                     | Confact bend Detail                          |                                                                                                                                                              | CHECKED:       | DATE:            |                |  |
|                     | EDAC INC                                     | TORONTO, ONTARIO CANADA  ARE THE PROPERTY OF EDAC INC., AND SHALL NOT BE REPRODUCED, OR COPIED OR USED AS THE BASIS FOR THE MANUFACTURE OR SALE OF APPARATUS | SCALE: NTS     | SHEET            | 2 <b>OF</b> 2  |  |
|                     | TORONTO, ONTARIO                             |                                                                                                                                                              | DRAWING NUMBER |                  | ISSUE          |  |
|                     | YOUR CONNECTION TO QUALITY & SERVICE         |                                                                                                                                                              | 837 Assembly   |                  | 1              |  |