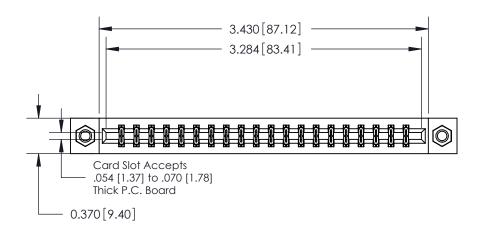

**Mounting Option** 

07-M3-0.5 Metric Threaded Inserts

ISSUE NUMBER

ORIGINAL

**See Accompanying Pages for:** 

**Contact Bend Details** 

837/887 Series High Temp Card Edge Connector Part Number: 887-040-542-207

**EDAC INC** TORONTO, ONTARIO CANADA

THESE DRAWINGS AND SPECIFICATIONS ARE THE PROPERTY OF EDAC INC.,AND SHALL NOT BE REPRODUCED, OR COPIED OR USED AS THE BASIS FOR THE MANUFACTURE OR SALE OF APPARATUS WITHOUT WRITTEN PERMISSION.