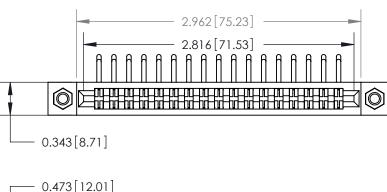

**See Accompanying Page for:** 

**Contact Bend Details** 

807/857 Series High Temp Card Edge Connector Part Number: 857-034-459-207

YOUR CONNECTION TO QUALITY & SERVICE

| ACAD REFERENCE NO. 807 ENG MASTER |                  |
|-----------------------------------|------------------|
| DRAWN: J.LEE                      | DATE: AUG. 11/09 |
| CHECKED:                          | DATE:            |
| SCALE: NTS                        | SHEET 1 OF 2     |
| DRAWING NUMBER                    | ISSUE            |