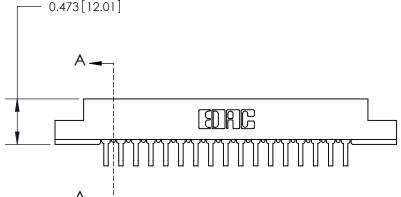

## **Contact Detail**

90 Degree Bend (Code 522 and 540 Contacts)

.156 [3.96] Contact Spacing x .200 [5.08] Row Spacing

**SECTION A-A** 

.095 [2.41] Point of Contact (Measured from bottom of Card Slot)

Card Slot Accepts .054 [1.37] to .070 [1.78] Thick P.C. Board

**See Accompanying Page for:** 

**Contact Bend Details** 

807/857 Series High Temp Card Edge Connector Part Number: 857-034-459-207

YOUR CONNECTION TO QUALITY & SERVICE

| ACAD REFERENCE NO. 807 ENG MASTER |                  |
|-----------------------------------|------------------|
| DRAWN: J.LEE                      | DATE: AUG. 11/09 |
| CHECKED:                          | DATE:            |
| SCALE: NTS                        | SHEET 1 OF 2     |
| DRAWING NUMBER                    | ISSUE            |