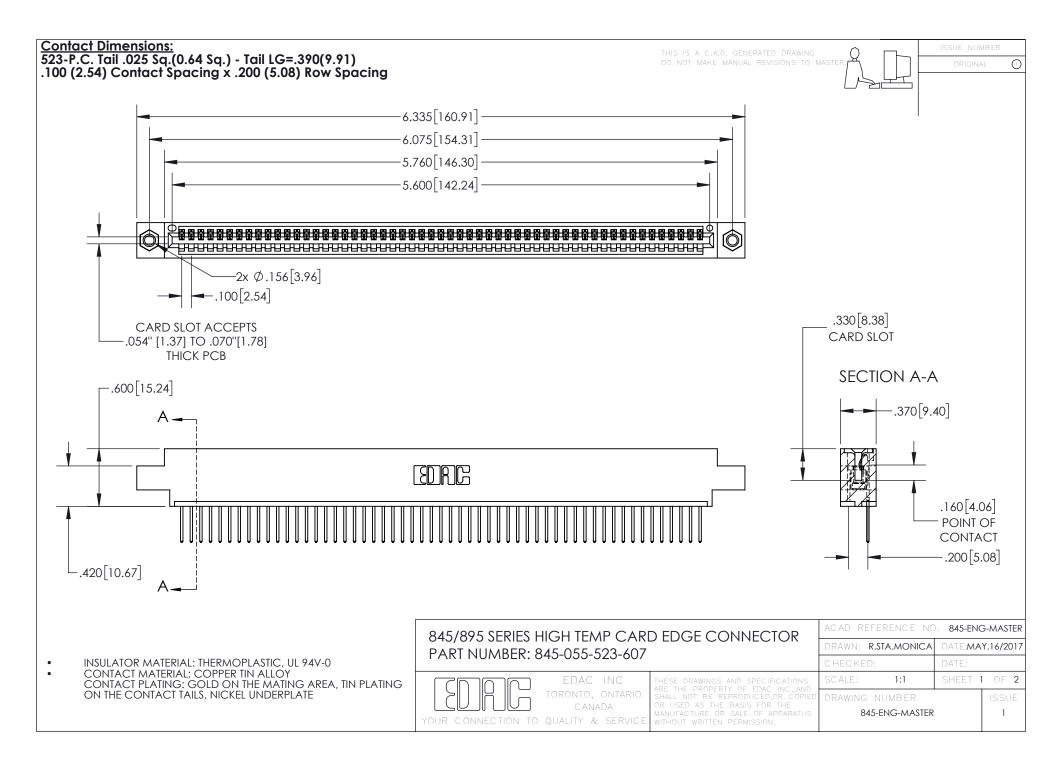

## 845/895 SERIES HIGH TEMP CARD EDGE CONNECTOR CONTACT CODE 555,556,558,559,560 DIMENSIONS

YOUR CONNECTION TO QUALITY & SERVICE

Contact Code 559

|   | ACAD REFERENCE NO. 845-ENG-MASTER |                  |  |
|---|-----------------------------------|------------------|--|
|   | DRAWN: R.STA.MONICA               | DATE:MAY.16/2017 |  |
|   | CHECKED:                          | DATE:            |  |
|   | SCALE: 1:1                        | SHEET 2 OF 2     |  |
| D | DRAWING NUMBER                    | ISSUE            |  |