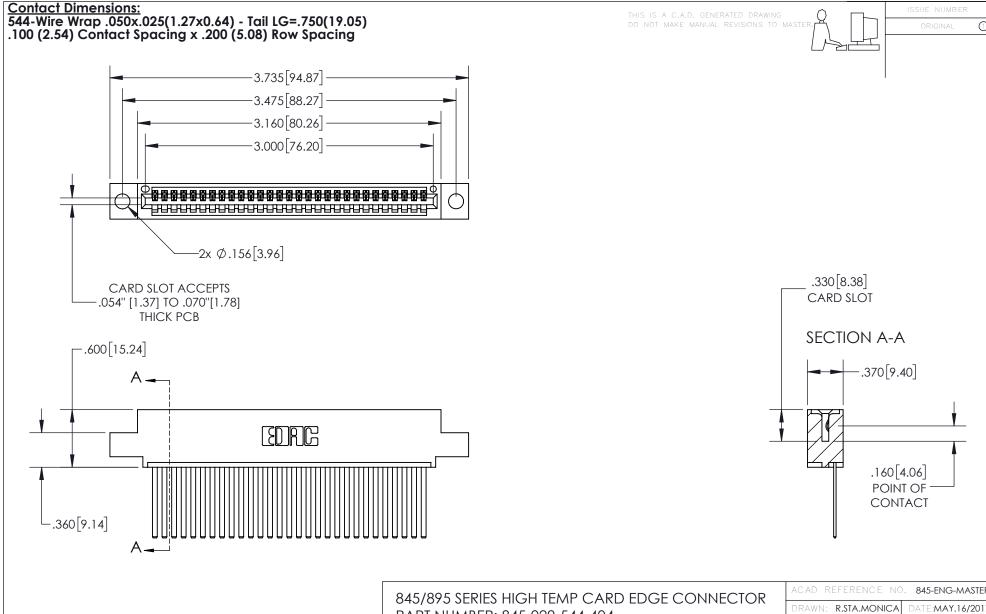

- INSULATOR MATERIAL: THERMOPLASTIC, UL 94V-0
- CONTACT MATERIAL; COPPER TIN ALLOY
  CONTACT PLATING: GOLD ON THE MATING AREA, TIN PLATING
  ON THE CONTACT TAILS, NICKEL UNDERPLATE

| 845/895 SERIES HIGH TEMP CARD EDGE CONNECTOR | R |
|----------------------------------------------|---|
| PART NUMBER: 845-029-544-404                 |   |