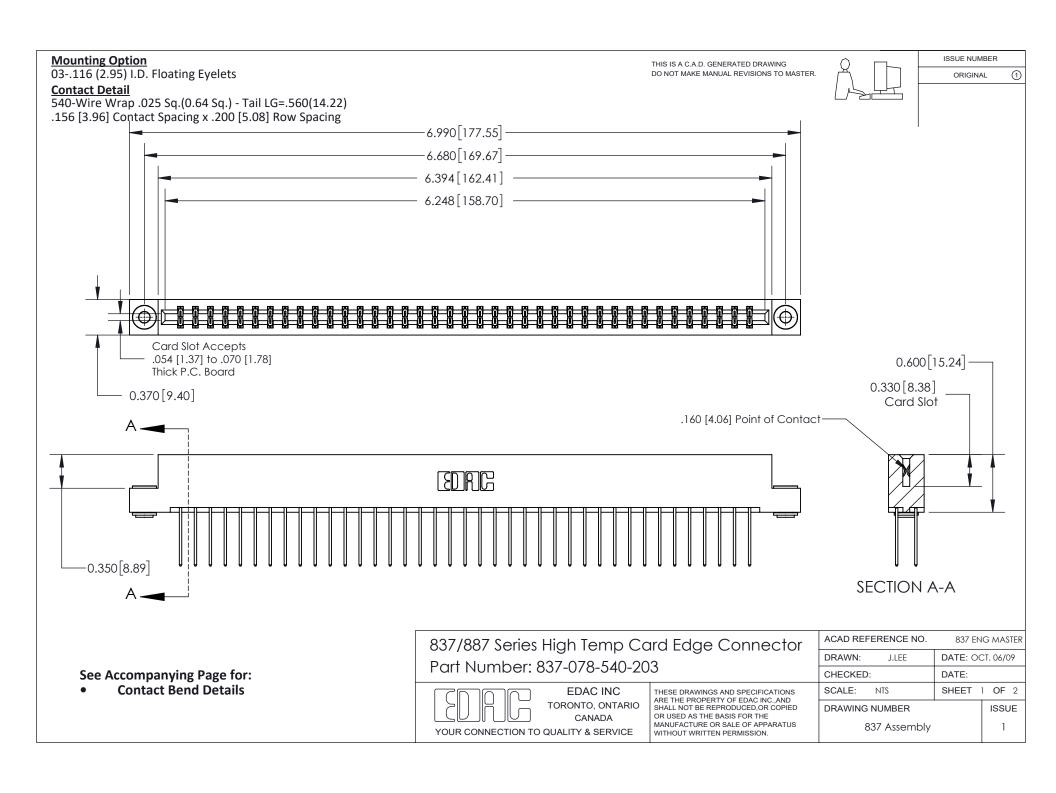

ISSUE NUMBER

ORIGINAL

1

| 837/887 Series High Temp Card Edge Connector<br>Contact Bend Detail |                                                                                                                                                                                                   | ACAD REFERENCE NO. 837 EN |                  | 3 MASTER      |
|---------------------------------------------------------------------|---------------------------------------------------------------------------------------------------------------------------------------------------------------------------------------------------|---------------------------|------------------|---------------|
|                                                                     |                                                                                                                                                                                                   | DRAWN: J.LEE              | DATE: OCT. 06/09 |               |
|                                                                     |                                                                                                                                                                                                   | CHECKED:                  | DATE:            |               |
| TORONTO, ONTARIO                                                    | THESE DRAWINGS AND SPECIFICATIONS ARE THE PROPERTY OF EDAC INC., AND SHALL NOT BE REPRODUCED, OR COPIED OR USED AS THE BASIS FOR THE MANUFACTURE OR SALE OF APPARATUS WITHOUT WRITTEN PERMISSION. | SCALE: NTS                | SHEET            | 2 <b>OF</b> 2 |
|                                                                     |                                                                                                                                                                                                   | DRAWING NUMBER            | •                | ISSUE         |
| YOUR CONNECTION TO QUALITY & SERVICE                                |                                                                                                                                                                                                   | 837 Assembly              |                  | 1             |