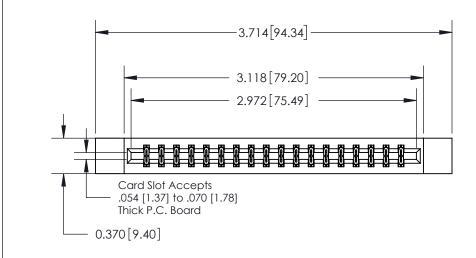

SECTION A-A

837/887 Series High Temp Card Edge Connector Part Number: 837-036-556-812

YOUR CONNECTION TO QUALITY & SERVICE

**EDAC INC** TORONTO, ONTARIO CANADA

THESE DRAWINGS AND SPECIFICATIONS ARE THE PROPERTY OF EDAC INC.,AND SHALL NOT BE REPRODUCED, OR COPIED OR USED AS THE BASIS FOR THE MANUFACTURE OR SALE OF APPARATUS WITHOUT WRITTEN PERMISSION.

| ACAD REFERENCE NO. | 837 ENG MASTER   |  |  |
|--------------------|------------------|--|--|
| DRAWN: J.LEE       | DATE: OCT. 06/09 |  |  |
| CHECKED:           | DATE:            |  |  |
| SCALE: NTS         | SHEET 1 OF 2     |  |  |
| DRAWING NUMBER     | ISSUE            |  |  |
| 837 Assembly       | 1                |  |  |