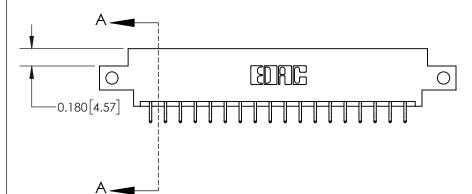

**Mounting Option** 

12-.128 (3.25) Dia. Side Mounting Holes

SECTION A-A

837/887 Series High Temp Card Edge Connector Part Number: 837-036-556-812

YOUR CONNECTION TO QUALITY & SERVICE

**EDAC INC** TORONTO, ONTARIO CANADA

THESE DRAWINGS AND SPECIFICATIONS ARE THE PROPERTY OF EDAC INC.,AND SHALL NOT BE REPRODUCED, OR COPIED OR USED AS THE BASIS FOR THE MANUFACTURE OR SALE OF APPARATUS WITHOUT WRITTEN PERMISSION.

| ACAD REFERENCE NO. | 837 ENG MASTER   |  |  |
|--------------------|------------------|--|--|
| DRAWN: J.LEE       | DATE: OCT. 06/09 |  |  |
| CHECKED:           | DATE:            |  |  |
| SCALE: NTS         | SHEET 1 OF 2     |  |  |
| DRAWING NUMBER     | ISSUE            |  |  |
| 837 Assembly       | 1                |  |  |