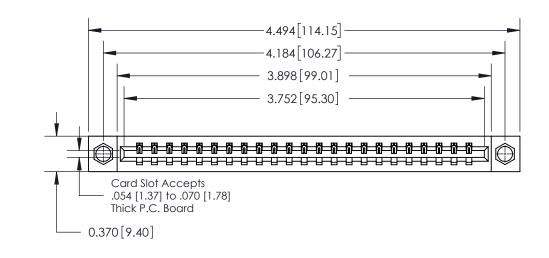

**Mounting Option** 

08-#4-40 Unified Threaded Inserts

## **Contact Detail**

544-Wire Wrap .050x.025(1.27x0.64) - Tail LG=.750(19.05)

.156 [3.96] Contact Spacing x .200 [5.08] Row Spacing

THIS IS A C.A.D. GENERATED DRAWING DO NOT MAKE MANUAL REVISIONS TO MASTER.

ISSUE NUMBER ORIGINAL

0.600 [15.24] 0.330[8.38] Card Slot .160 [4.06] Point of Contact **SECTION A-A** 

**See Accompanying Page for:** 

**Contact Bend Details** 

837/887 Series High Temp Card Edge Connector Part Number: 837-023-544-108