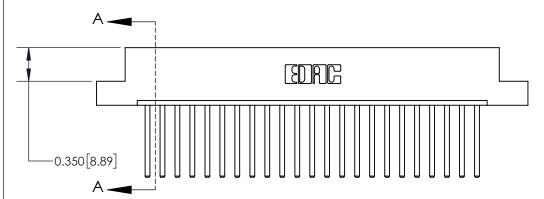

ISSUE NUMBER

ORIGINAL

1

| 837/887 Series High Temp Card Edge Connector<br>Contact Bend Detail |                                                                                                                                     | ACAD REFERENCE NO. | 837 ENG MASTER   |               |
|---------------------------------------------------------------------|-------------------------------------------------------------------------------------------------------------------------------------|--------------------|------------------|---------------|
|                                                                     |                                                                                                                                     | DRAWN: J.LEE       | DATE: OCT. 06/09 |               |
|                                                                     |                                                                                                                                     | CHECKED:           | DATE:            |               |
| EDAC INC                                                            | THESE DRAWINGS AND SPECIFICATIONS ARE THE PROPERTY OF EDAC INC.,AND SHALL NOT BE REPRODUCED, OR COPIED OR USED AS THE BASIS FOR THE | SCALE: NTS         | SHEET            | 2 <b>OF</b> 2 |
| TORONTO, ONTARIO CANADA                                             |                                                                                                                                     | DRAWING NUMBER     | •                | ISSUE         |
| YOUR CONNECTION TO QUALITY & SERVICE                                | MANUFACTURE OR SALE OF APPARATUS WITHOUT WRITTEN PERMISSION.                                                                        | 837 Assembly       |                  | 1             |