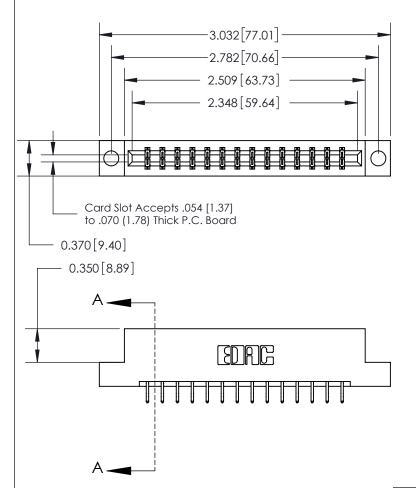

SECTION A-A 0.388 [9.86] Card Slot .160 [4.06] Point of Contact-

## 833 Series High Temp Card Edge Connector Part Number: 833-028-556-204

YOUR CONNECTION TO QUALITY & SERVICE

**EDAC INC** TORONTO, ONTARIO CANADA

THESE DRAWINGS AND SPECIFICATIONS ARE THE PROPERTY OF EDAC INC.,AND SHALL NOT BE REPRODUCED, OR COPIED OR USED AS THE BASIS FOR THE MANUFACTURE OR SALE OF APPARATUS WITHOUT WRITTEN PERMISSION.