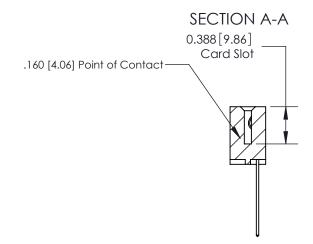

ORIGINAL (1)

ORIGINAL

| 833 Series High Temp Card Edge Connector<br>Contact Bend Detail |                                                                                                                                                                                                 | ACAD REFERENCE NO. | 833 ENG MASTER   |               |
|-----------------------------------------------------------------|-------------------------------------------------------------------------------------------------------------------------------------------------------------------------------------------------|--------------------|------------------|---------------|
|                                                                 |                                                                                                                                                                                                 | DRAWN: J.LEE       | DATE: OCT. 14/09 |               |
|                                                                 |                                                                                                                                                                                                 | CHECKED:           | HECKED: DATE:    |               |
| TORONTO, ONTARIO CANADA                                         | THESE DRAWINGS AND SPECIFICATIONS ARE THE PROPERTY OF EDAC INC.,AND SHALL NOT BE REPRODUCED,OR COPIED OR USED AS THE BASIS FOR THE MANUFACTURE OR SALE OF APPARATUS WITHOUT WRITTEN PERMISSION. | SCALE: NTS         | SHEET 2          | 2 <b>OF</b> 3 |
|                                                                 |                                                                                                                                                                                                 | DRAWING NUMBER     |                  | ISSUE         |
|                                                                 |                                                                                                                                                                                                 | 833 Assembly       |                  | 1             |