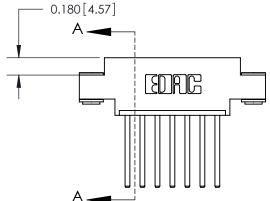

ORIGINAL (1)

ORIGINAL

| 833 Series High Temp Card Edge Connector<br>Contact Bend Detail |                                                                                                                                                                                                 | ACAD REFERENCE NO. | 833 ENG MASTER   |               |
|-----------------------------------------------------------------|-------------------------------------------------------------------------------------------------------------------------------------------------------------------------------------------------|--------------------|------------------|---------------|
|                                                                 |                                                                                                                                                                                                 | DRAWN: J.LEE       | DATE: OCT. 14/09 |               |
|                                                                 |                                                                                                                                                                                                 | CHECKED:           | HECKED: DATE:    |               |
| TORONTO, ONTARIO CANADA                                         | THESE DRAWINGS AND SPECIFICATIONS ARE THE PROPERTY OF EDAC INC.,AND SHALL NOT BE REPRODUCED,OR COPIED OR USED AS THE BASIS FOR THE MANUFACTURE OR SALE OF APPARATUS WITHOUT WRITTEN PERMISSION. | SCALE: NTS         | SHEET 2          | 2 <b>OF</b> 3 |
|                                                                 |                                                                                                                                                                                                 | DRAWING NUMBER     |                  | ISSUE         |
|                                                                 |                                                                                                                                                                                                 | 833 Assembly       |                  | 1             |