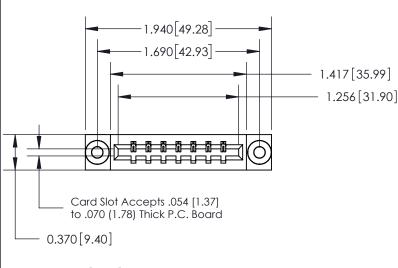

THIS IS A C.A.D. GENERATED DRAWING DO NOT MAKE MANUAL REVISIONS TO MASTER.

ISSUE NUMBER ORIGINAL

833 Series High Temp Card Edge Connector Part Number: 833-007-544-603

**EDAC INC** TORONTO, ONTARIO CANADA

THESE DRAWINGS AND SPECIFICATIONS ARE THE PROPERTY OF EDAC INC.,AND SHALL NOT BE REPRODUCED, OR COPIED OR USED AS THE BASIS FOR THE MANUFACTURE OR SALE OF APPARATUS WITHOUT WRITTEN PERMISSION.

| ACAD REFERENCE NO. | 833 ENG MASTER   |  |  |
|--------------------|------------------|--|--|
| DRAWN: J.LEE       | DATE: OCT. 14/09 |  |  |
| CHECKED:           | DATE:            |  |  |
| SCALE: NTS         | SHEET 1 OF 3     |  |  |
| DRAWING NUMBER     | ISSUE            |  |  |
| 833 Assembly       | 1                |  |  |