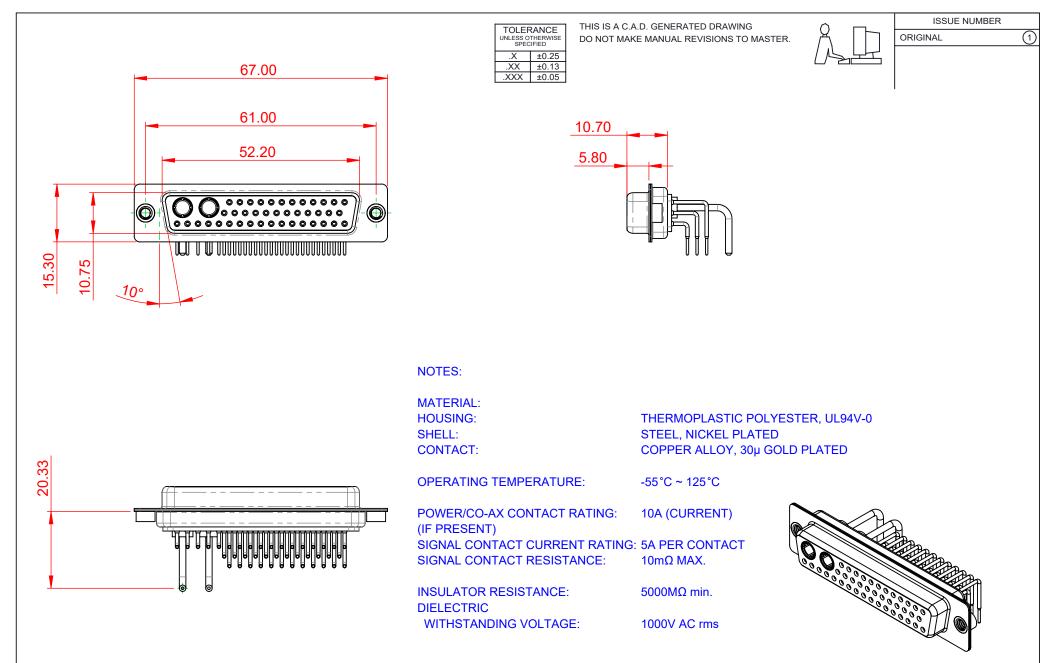

|                                      | COMBINATION D-SUB                                                                                                                                                                                              |                                 | SW REFERENCE NO.: 630 COMBO ASSEMBLY |       |  |
|--------------------------------------|----------------------------------------------------------------------------------------------------------------------------------------------------------------------------------------------------------------|---------------------------------|--------------------------------------|-------|--|
| COMBINATION                          |                                                                                                                                                                                                                |                                 | DATE: JAN. 01/20                     | 19    |  |
|                                      |                                                                                                                                                                                                                |                                 | DATE:                                |       |  |
| EDAC INC                             | THESE DRAWINGS AND SPECIFICATIONS<br>ARE THE PROPERTY OF EDAC INC.,AND<br>SHALL NOT BE REPRODUCED,OR COPIED<br>OR USED AS THE BASIS FOR THE<br>MANUFACTURE OR SALE OF APPARATUS<br>WITHOUT WRITTEN PERMISSION. | SCALE: (IN C.A.D. 1:1)          | SHEET 1 OF                           | 2     |  |
| TORONTO, ONTARIO<br>CANADA           |                                                                                                                                                                                                                | DRAWING NUMBER: 630-43W2650-1NA |                                      | ISSUE |  |
| YOUR CONNECTION TO QUALITY & SERVICE |                                                                                                                                                                                                                | PART NUMBER: 630-43W2           | 2650-1NA                             | 1     |  |