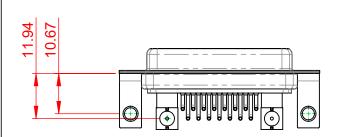

|                                                                                |                                                                                                                                                                                                                |                                 | SW REFERENCE NO.: 630 COMBO ASSEMBLY |       |  |
|--------------------------------------------------------------------------------|----------------------------------------------------------------------------------------------------------------------------------------------------------------------------------------------------------------|---------------------------------|--------------------------------------|-------|--|
| COMBINATION D-SUB                                                              |                                                                                                                                                                                                                | DRAWN: C.B                      | DATE: JAN. 01/20                     | 19    |  |
|                                                                                |                                                                                                                                                                                                                | CHECKED:                        | DATE:                                |       |  |
| EDAG INC<br>TORONTO, ONTARIO<br>CANADA<br>YOUR CONNECTION TO QUALITY & SERVICE | THESE DRAWINGS AND SPECIFICATIONS<br>ARE THE PROPERTY OF EDAC INC.,AND<br>SHALL NOT BE REPRODUCED,OR COPIED<br>OR USED AS THE BASIS FOR THE<br>MANUFACTURE OR SALE OF APPARATUS<br>WITHOUT WRITTEN PERMISSION. | SCALE: (IN C.A.D. 1:1)          | SHEET 1 OF                           | 2     |  |
|                                                                                |                                                                                                                                                                                                                | DRAWING NUMBER: 630-17W2240-5TC |                                      | ISSUE |  |
|                                                                                |                                                                                                                                                                                                                | PART NUMBER: 630-17W2240-5TC    |                                      | 1     |  |