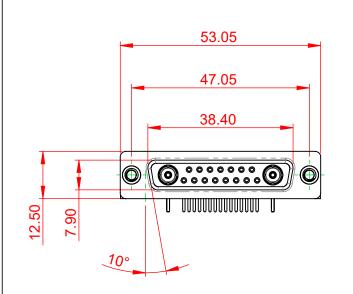

|                                                                                |                                                                                                                                                                                                                |                                 | SW REFERENCE NO.: 630 COMBO ASSEMBLY |       |  |
|--------------------------------------------------------------------------------|----------------------------------------------------------------------------------------------------------------------------------------------------------------------------------------------------------------|---------------------------------|--------------------------------------|-------|--|
| COMBINATION D-SUB                                                              |                                                                                                                                                                                                                | DRAWN: C.B                      | DATE: JAN. 01/20                     | 19    |  |
|                                                                                |                                                                                                                                                                                                                | CHECKED:                        | DATE:                                |       |  |
| EDAG INC<br>TORONTO, ONTARIO<br>CANADA<br>YOUR CONNECTION TO QUALITY & SERVICE | THESE DRAWINGS AND SPECIFICATIONS<br>ARE THE PROPERTY OF EDAC INC.,AND<br>SHALL NOT BE REPRODUCED,OR COPIED<br>OR USED AS THE BASIS FOR THE<br>MANUFACTURE OR SALE OF APPARATUS<br>WITHOUT WRITTEN PERMISSION. | SCALE: (IN C.A.D. 1:1)          | SHEET 1 OF                           | 2     |  |
|                                                                                |                                                                                                                                                                                                                | DRAWING NUMBER: 630-17W2240-5TC |                                      | ISSUE |  |
|                                                                                |                                                                                                                                                                                                                | PART NUMBER: 630-17W2240-5TC    |                                      | 1     |  |