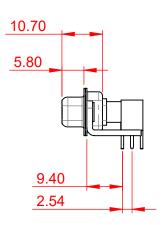

|                                                                                |                                                                                                                                                                                                                |                                 | SW REFERENCE NO.: 630 COMBO ASSEMBLY |       |  |
|--------------------------------------------------------------------------------|----------------------------------------------------------------------------------------------------------------------------------------------------------------------------------------------------------------|---------------------------------|--------------------------------------|-------|--|
| COMBINATION D-SUB                                                              |                                                                                                                                                                                                                | DRAWN: C.B                      | DATE: JAN. 01/20                     | 19    |  |
|                                                                                |                                                                                                                                                                                                                | CHECKED:                        | DATE:                                |       |  |
| EDAG INC<br>TORONTO, ONTARIO<br>CANADA<br>YOUR CONNECTION TO QUALITY & SERVICE | THESE DRAWINGS AND SPECIFICATIONS<br>ARE THE PROPERTY OF EDAC INC.,AND<br>SHALL NOT BE REPRODUCED,OR COPIED<br>OR USED AS THE BASIS FOR THE<br>MANUFACTURE OR SALE OF APPARATUS<br>WITHOUT WRITTEN PERMISSION. | SCALE: (IN C.A.D. 1:1)          | SHEET 1 OF                           | 2     |  |
|                                                                                |                                                                                                                                                                                                                | DRAWING NUMBER: 630-17W2240-5TC |                                      | ISSUE |  |
|                                                                                |                                                                                                                                                                                                                | PART NUMBER: 630-17W2240-5TC    |                                      | 1     |  |