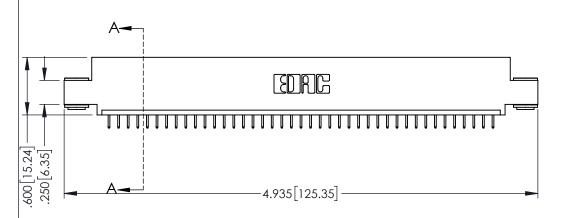

INSULATOR MATERIAL: THERMOPLASTIC PBT BLACK, UL 94V-0

CONTACT MATERIAL; COPPER TIN ALLOY CONTACT PLATING: GOLD ON THE MATING AREA, TIN PLATING ON THE CONTACT TAILS, NICKEL UNDERPLATE

345/395 SERIES CARD EDGE CONNECTOR PART NUMBER: 395-041-525-403