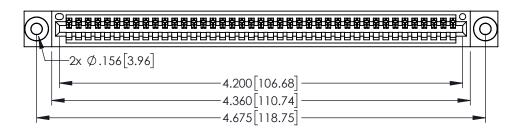

INSULATOR MATERIAL: THERMOPLASTIC PBT BLACK, UL 94V-0

CONTACT MATERIAL; COPPER TIN ALLOY CONTACT PLATING: GOLD ON THE MATING AREA, TIN PLATING ON THE CONTACT TAILS, NICKEL UNDERPLATE

345/395 SERIES CARD EDGE CONNECTOR PART NUMBER: 395-041-525-403