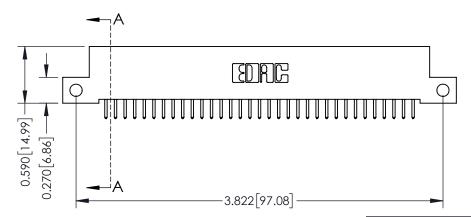

**Mounting Option** 12-.128 (3.25) Dia. Side Mounting Holes 0.370 [9.40]

**Contact Detail** 

521-P.C. Tail .025 Sq.(0.64 Sq.) - Tail LG=.160(4.06) .100 [2.54] Contact Spacing x .200 [5.08] Row Spacing

## **See Accompanying Pages for:**

- **Contact Bend Details**
- **Mounting Options**

342 / 392 Card Edge Connector Part Number: 392-033-521-112

| ACAD REFERENCE NO. 342 ENG MASTER |                  |  |  |  |
|-----------------------------------|------------------|--|--|--|
| DRAWN: J.LEE                      | DATE: OCT. 06/09 |  |  |  |
| CHECKED:                          | DATE:            |  |  |  |
| SCALE: NTS                        | SHEET 1 OF 3     |  |  |  |
| DRAWING NUMBER                    | ISSUE            |  |  |  |