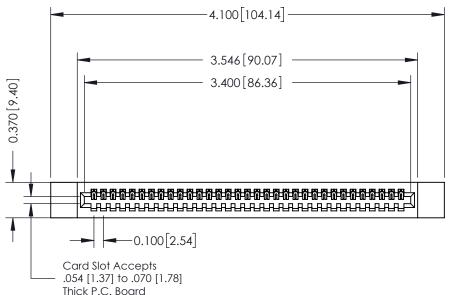

## **See Accompanying Pages for:**

- **Contact Bend Details**
- **Mounting Options**

342 / 392 Card Edge Connector Part Number: 392-033-521-112

| ACAD REFERENCE NO. 342 ENG MASTER |                  |  |  |  |
|-----------------------------------|------------------|--|--|--|
| DRAWN: J.LEE                      | DATE: OCT. 06/09 |  |  |  |
| CHECKED:                          | DATE:            |  |  |  |
| SCALE: NTS                        | SHEET 1 OF 3     |  |  |  |
| DRAWING NUMBER                    | ISSUE            |  |  |  |

342 Assembly

THIS IS A C.A.D. GENERATED DRAWING DO NOT MAKE MANUAL REVISIONS TO MASTER. ISSUE NUMBER

ORIGINAL

1

| 342 / 392 Series Card Edge Connector<br>Contact Bend Detail |                                                                                                                                   | ACAD REFERENCE NO. 342 ENG MASTER |             |                  |        |
|-------------------------------------------------------------|-----------------------------------------------------------------------------------------------------------------------------------|-----------------------------------|-------------|------------------|--------|
|                                                             |                                                                                                                                   | DRAWN:                            | J.LEE       | DATE: OCT. 06/09 |        |
|                                                             |                                                                                                                                   | CHECKED:                          |             | DATE:            |        |
| EDAC INC                                                    | ARE THE PROPERTY OF EDAC INC.,AND SHALL NOT BE REPRODUCED,OR COPIED OR USED AS THE BASIS FOR THE MANUFACTURE OR SALE OF APPARATUS | SCALE:                            | NTS         | SHEET :          | 2 OF 3 |
| TORONTO, ONTARIO                                            |                                                                                                                                   | DRAWING                           | NUMBER      |                  | ISSUE  |
| YOUR CONNECTION TO QUALITY & SERVICE                        |                                                                                                                                   | 3                                 | 42 Assembly |                  | 1      |