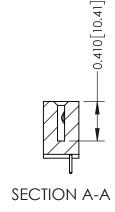

**Mounting Option** 12-.128 (3.25) Dia. Side Mounting Holes 0.370 [9.40]

**Contact Detail** 

521-P.C. Tail .025 Sq.(0.64 Sq.) - Tail LG=.160(4.06) .100 [2.54] Contact Spacing x .200 [5.08] Row Spacing

## **See Accompanying Pages for:**

- **Contact Bend Details**
- **Mounting Options**

342 / 392 Card Edge Connector Part Number: 392-033-521-112

| ACAD REFERENCE NO. 342 ENG MASTER |                  |  |  |  |
|-----------------------------------|------------------|--|--|--|
| DRAWN: J.LEE                      | DATE: OCT. 06/09 |  |  |  |
| CHECKED:                          | DATE:            |  |  |  |
| SCALE: NTS                        | SHEET 1 OF 3     |  |  |  |
| DRAWING NUMBER                    | ISSUE            |  |  |  |