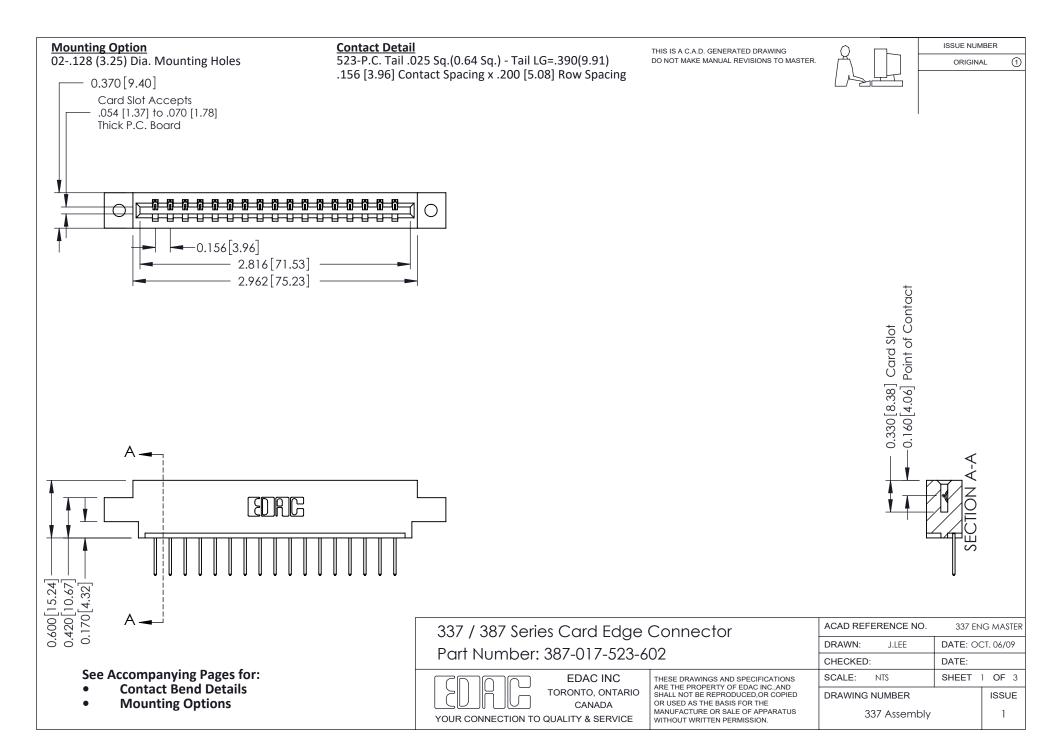

ISSUE NUMBER

ORIGINAL

1



| 337 / 387 Series Card Edge Connector<br>Contact Bend Detail           |                                                                                                                                                                                                  | ACAD REFERENCE NO. 337 E |                  | G MASTER      |
|-----------------------------------------------------------------------|--------------------------------------------------------------------------------------------------------------------------------------------------------------------------------------------------|--------------------------|------------------|---------------|
|                                                                       |