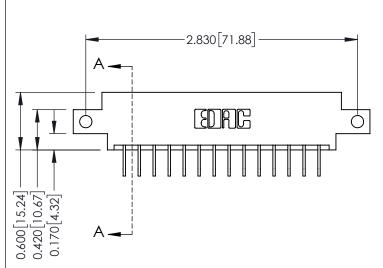

337 / 387 Series Card Edge Connector Part Number: 387-014-558-612

**EDAC INC** TORONTO, ONTARIO CANADA

THESE DRAWINGS AND SPECIFICATIONS ARE THE PROPERTY OF EDAC INC.,AND SHALL NOT BE REPRODUCED, OR COPIED OR USED AS THE BASIS FOR THE MANUFACTURE OR SALE OF APPARATUS WITHOUT WRITTEN PERMISSION.

| ACAD REFERENCE NO. 337 ENG MAST |                  |  |  |
|---------------------------------|------------------|--|--|
| DRAWN: J.LEE                    | DATE: OCT. 06/09 |  |  |
| CHECKED:                        | DATE:            |  |  |
| SCALE: NTS                      | SHEET 1 OF 3     |  |  |
| DRAWING NUMBER                  | ISSUE            |  |  |
| 337 Assembly                    | 1                |  |  |