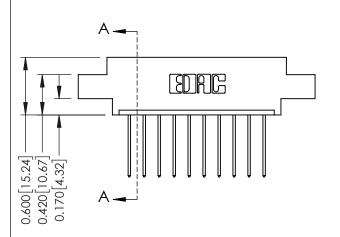

## **Mounting Option** 08-#4-40 Unified Threaded Inserts

**Contact Detail** 

542-Wire Wrap .025 Sq.(0.64 Sq.) - Tail LG=.645(16.38) .156 [3.96] Contact Spacing x .200 [5.08] Row Spacing

THIS IS A C.A.D. GENERATED DRAWING DO NOT MAKE MANUAL REVISIONS TO MASTER.

## **See Accompanying Pages for:**

- **Contact Bend Details**
- **Mounting Options**

| 337 / 387 Series Card Edge Connector |
|--------------------------------------|
| Part Number: 387-010-542-608         |