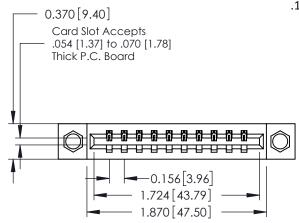

## **See Accompanying Pages for:**

- **Contact Bend Details**
- **Mounting Options**

| 337 / 387 Series Card Edge Connector |
|--------------------------------------|
| Part Number: 387-010-542-608         |

0.160 [4.06] Point of Contact Card Slot

0.330[8.38]

ISSUE NUMBER

ORIGINAL

1

| 337 / 387 Series Card Edge                                            | / 387 Series Card Edge Connector                                                                                                                                                                 |                | 337 ENG MASTER   |               |
|-----------------------------------------------------------------------|--------------------------------------------------------------------------------------------------------------------------------------------------------------------------------------------------|----------------|------------------|---------------|
| Contact Bend Detail                                                   |                                                                                                                                                                                                  | DRAWN: J.LEE   | DATE: OCT. 06/09 |               |
|                                                                       |                                                                                                                                                                                                  | CHECKED:       | DATE:            |               |
| EDAC INC TORONTO, ONTARIO CANADA YOUR CONNECTION TO QUALITY & SERVICE | THESE DRAWINGS AND SPECIFICATIONS ARE THE PROPERTY OF EDAC INC.,AND SHALL NOT BE REPRODUCED, OR COPIED OR USED AS THE BASIS FOR THE MANUFACTURE OR SALE OF APPARATUS WITHOUT WRITTEN PERMISSION. | SCALE: NTS     | SHEET            | 2 <b>OF</b> 3 |
|                                                                       |                                                                                                                                                                                                  | DRAWING NUMBER |                  | ISSUE         |
|                                                                       |                                                                                                                                                                                                  | 337 Assembly   |                  | 1             |