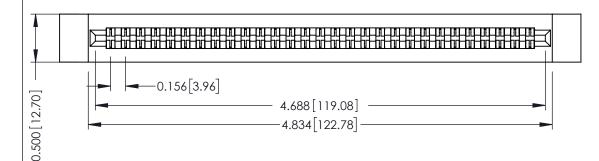

**Mounting Option Contact Detail** 

.128 (3.25) Dia. Side Mounting Holes Wire Wrap .046x.013(1.17x0.33) - Tail LG=.520(13.21) .156 [3.96] Contact Spacing x .200 [5.08] Row Spacing