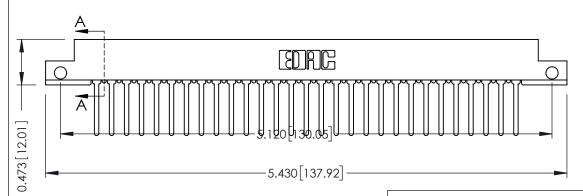

**Mounting Option Contact Detail** 

.128 (3.25) Dia. Side Mounting Holes Wire Wrap .046x.013(1.17x0.33) - Tail LG=.520(13.21) .156 [3.96] Contact Spacing x .200 [5.08] Row Spacing







## SECTION A-A



## **See Accompanying Pages for:**

- **Contact Bend Details**
- **Mounting Options**

307 / 357 Card Edge Connector Part Number: 357-058-542-212

YOUR CONNECTION TO QUALITY & SERVICE

| ACAD REFERENCE NO. 307 ENG MASTER |                  |
|-----------------------------------|------------------|
| DRAWN: J.LEE                      | DATE: AUG. 11/09 |
| CHECKED:                          | DATE:            |
| SCALE: NTS                        | SHEET 1 OF 3     |
| DRAWING NUMBER                    | ISSUE            |
| 307 Assembly                      | 1                |