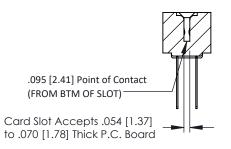

**Mounting Option Contact Detail** 

.128 (3.25) Dia. Side Mounting Holes Wire Wrap .046x.013(1.17x0.33) - Tail LG=.520(13.21) .156 [3.96] Contact Spacing x .200 [5.08] Row Spacing