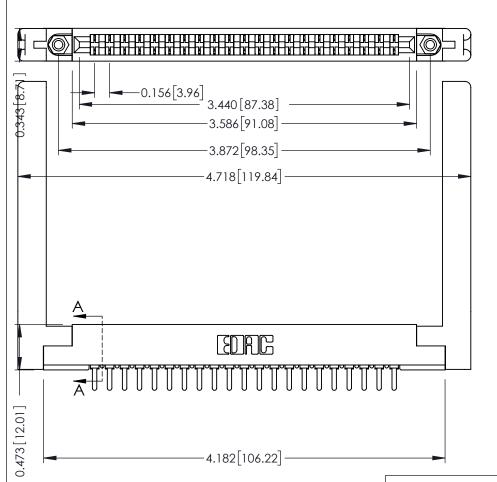

ORIGINAL

SECTION A-A

.175 [4.45] Point of Contact (FROM BTM OF SLOT)

Card Slot Accepts .054 [1.37] to .070 [1.78] Thick P.C. Board

**See Accompanying Pages for:** 

- **Contact Bend Details**
- **Mounting Options**

307 / 357 Card Edge Connector Part Number: 357-021-421-158

**EDAC INC** TORONTO, ONTARIO CANADA

THESE DRAWINGS AND SPECIFICATIONS ARE THE PROPERTY OF EDAC INC.,AND SHALL NOT BE REPRODUCED, OR COPIED OR USED AS THE BASIS FOR THE MANUFACTURE OR SALE OF APPARATUS WITHOUT WRITTEN PERMISSION.

| ACAD REFERENCE NO. | 307 ENG MASTER   |
|--------------------|------------------|
| DRAWN: J.LEE       | DATE: AUG. 11/09 |
| CHECKED:           | DATE:            |
| SCALE: NTS         | SHEET 1 OF 3     |
| DRAWING NUMBER     | ISSUE            |
| 307 Assembly       | 1                |