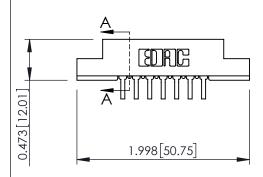

## **See Accompanying Pages for:**

- Contact Bend Details
- Mounting Options

SECTION A-A

307 ENG MASTER

DATE: AUG. 11/09

SHEET 1 OF 3

| 307 / 357 Card Edge Connector<br>Part Number: 357-014-459-204 |                                                                                                                                                                                                 | ACAD REFERENCE NO |              |
|---------------------------------------------------------------|-------------------------------------------------------------------------------------------------------------------------------------------------------------------------------------------------|-------------------|--------------|
|                                                               |                                                                                                                                                                                                 | DRAWN:            | J.LEE        |
|                                                               |                                                                                                                                                                                                 | CHECKED:          |              |
| EDAC INC TORONTO, ONTARIO CANADA                              | THESE DRAWINGS AND SPECIFICATIONS ARE THE PROPERTY OF EDAC INC.,AND SHALL NOT BE REPRODUCED,OR COPIED OR USED AS THE BASIS FOR THE MANUFACTURE OR SALE OF APPARATUS WITHOUT WRITTEN PERMISSION. | SCALE:            | NTS          |
|                                                               |                                                                                                                                                                                                 | DRAWING           | NUMBER       |
| OUR CONNECTION TO QUALITY & SERVICE                           |                                                                                                                                                                                                 | 3                 | 307 Assembly |