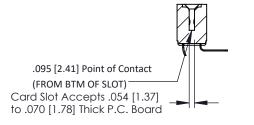

## **See Accompanying Pages for:**

- Contact Bend Details
- Mounting Options

SECTION A-A

307 ENG MASTER

DATE: AUG. 11/09

SHEET 1 OF 3

| 307 / 357 Card Edge Connector<br>Part Number: 357-014-459-204 |                                                                                                                                                                                                 | ACAD REFERENCE NO |              |
|---------------------------------------------------------------|-------------------------------------------------------------------------------------------------------------------------------------------------------------------------------------------------|-------------------|--------------|
|                                                               |                                                                                                                                                                                                 | DRAWN:            | J.LEE        |
|                                                               |                                                                                                                                                                                                 | CHECKED:          |              |
| EDAC INC TORONTO, ONTARIO CANADA                              | THESE DRAWINGS AND SPECIFICATIONS ARE THE PROPERTY OF EDAC INC.,AND SHALL NOT BE REPRODUCED,OR COPIED OR USED AS THE BASIS FOR THE MANUFACTURE OR SALE OF APPARATUS WITHOUT WRITTEN PERMISSION. | SCALE:            | NTS          |
|                                                               |                                                                                                                                                                                                 | DRAWING           | NUMBER       |
| OUR CONNECTION TO QUALITY & SERVICE                           |                                                                                                                                                                                                 | 3                 | 307 Assembly |