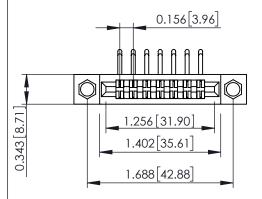

Mounting Option
.156 (3.96) Dia. Mounting Holes

**Contact Detail** 

90 Degree Bend (Code 422 and 440 Contacts) .156 [3.96] Contact Spacing x .200 [5.08] Row Spacing THIS IS A C.A.D. GENERATED DRAWING DO NOT MAKE MANUAL REVISIONS TO M