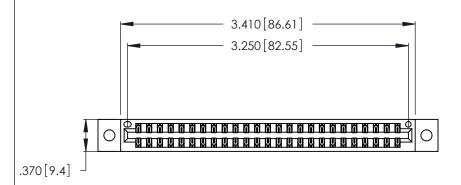

346/396 SERIES CARD EDGE CONNECTOR PART NUMBER: 346-050-556-202

**EDAC INC** TORONTO, ONTARIO CANADA

THESE DRAWINGS AND SPECIFICATIONS ARE THE PROPERTY OF EDAC INC., AND SHALL NOT BE REPRODUCED, OR COPIED OR USED AS THE BASIS FOR THE MANUFACTURE OR SALE OF APPARATUS WITHOUT WRITTEN PERMISSION.

1

- INSULATOR MATERIAL: THERMOPLASTIC POLYESTER, UL 94V-0 CONTACT MATERIAL; COPPER, NICKEL, TIN ALLOY CA-725
- CONTACT PLATING: GOLD ON THE MATING AREA, TIN-LEAD ON THE CONTACT TAILS, NICKEL UNDERPLATE