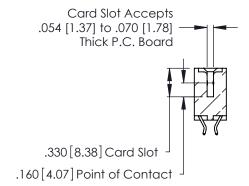

346/396 SERIES CARD EDGE CONNECTOR CONTACT CODE 555,556,558,559,560 DIMENSIONS

YOUR CONNECTION TO QUALITY & SERVICE

**EDAC INC** TORONTO, ONTARIO CANADA

THESE DRAWINGS AND SPECIFICATIONS ARE THE PROPERTY OF EDAC INC.,AND SHALL NOT BE REPRODUCED, OR COPIED OR USED AS THE BASIS FOR THE MANUFACTURE OR SALE OF APPARATUS WITHOUT WRITTEN PERMISSION.