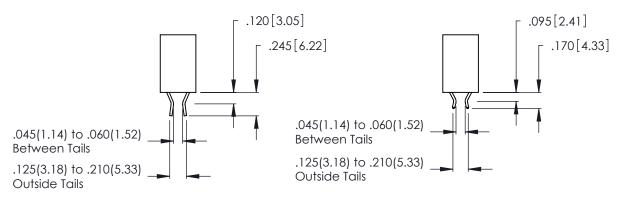

346/396 SERIES CARD EDGE CONNECTOR CONTACT CODE 555,556,558,559,560 DIMENSIONS

YOUR CONNECTION TO QUALITY & SERVICE

**EDAC INC** TORONTO, ONTARIO CANADA

THESE DRAWINGS AND SPECIFICATIONS ARE THE PROPERTY OF EDAC INC.,AND SHALL NOT BE REPRODUCED, OR COPIED OR USED AS THE BASIS FOR THE MANUFACTURE OR SALE OF APPARATUS WITHOUT WRITTEN PERMISSION.

Contact Code 560

INSULATOR MATERIAL: THERMOPLASTIC POLYESTER, UL 94V-0 CONTACT MATERIAL; COPPER, NICKEL, TIN ALLOY CA-725 CONTACT PLATING: GOLD ON THE MATING AREA, TIN-LEAD

ON THE CONTACT TAILS, NICKEL UNDERPLATE