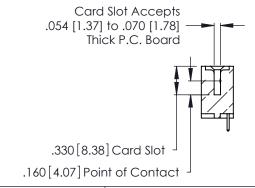

Contact Dimensions: 521-P.C. Tail .025 Sq. (0.64 Sq.) - Tail LG. =.150 (3.81) .125 (3.18) Contact Spacing x .250 (6.35) Row Spacing

- INSULATOR MATERIAL: THERMOPLASTIC POLYESTER, UL 94V-0 CONTACT MATERIAL; COPPER, NICKEL, TIN ALLOY CA-725
- CONTACT PLATING: GOLD ON THE MATING AREA, TIN-LEAD ON THE CONTACT TAILS, NICKEL UNDERPLATE

**Contact Code 560** 

INSULATOR MATERIAL: THERMOPLASTIC POLYESTER, UL 94V-0 CONTACT MATERIAL; COPPER, NICKEL, TIN ALLOY CA-725 CONTACT PLATING: GOLD ON THE MATING AREA, TIN-LEAD

ON THE CONTACT TAILS, NICKEL UNDERPLATE