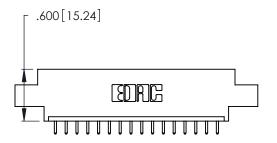

THIS IS A C.A.D. GENERATED DRAWING DO NOT MAKE MANUAL REVISIONS TO MASTER.

| 346/396 SERIES CARD EDGE CONNECTOR |
|------------------------------------|
| PART NUMBER: 346-016-521-607       |

**EDAC INC** TORONTO, ONTARIO CANADA

346/396 SERIES CARD EDGE CONNECTOR CONTACT CODE 555,556,558,559,560 DIMENSIONS

YOUR CONNECTION TO QUALITY & SERVICE

**EDAC INC** TORONTO, ONTARIO CANADA

THESE DRAWINGS AND SPECIFICATIONS ARE THE PROPERTY OF EDAC INC.,AND SHALL NOT BE REPRODUCED, OR COPIED OR USED AS THE BASIS FOR THE MANUFACTURE OR SALE OF APPARATUS WITHOUT WRITTEN PERMISSION.