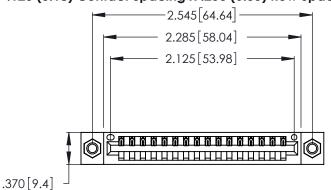

Contact Dimensions: 521-P.C. Tail .025 Sq. (0.64 Sq.) - Tail LG. =.150 (3.81) .125 (3.18) Contact Spacing x .250 (6.35) Row Spacing

- INSULATOR MATERIAL: THERMOPLASTIC POLYESTER, UL 94V-0 CONTACT MATERIAL; COPPER, NICKEL, TIN ALLOY CA-725
- CONTACT PLATING: GOLD ON THE MATING AREA, TIN-LEAD ON THE CONTACT TAILS, NICKEL UNDERPLATE

THIS IS A C.A.D. GENERATED DRAWING DO NOT MAKE MANUAL REVISIONS TO MASTER.

| 346/396 SERIES CARD EDGE CONNECTOR |
|------------------------------------|
| PART NUMBER: 346-016-521-607       |

**EDAC INC** TORONTO, ONTARIO CANADA