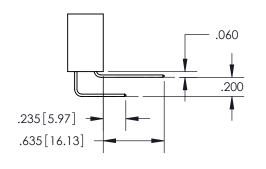

ISSUE NUMBER ORIGINAL

1

**Contact Code 558** 

**Contact Code 559** 

Contact Code 560

- INSULATOR MATERIAL: THERMOPLASTIC POLYESTER, UL 94V-0
- DAP MATERIAL AVAILABLE UPON REQUEST
- CONTACT MATERIAL; COPPER ALLOY

CONTACT PLATING: GOLD ON THE MATING AREA, TIN PLATING ON THE CONTACT TAILS, NICKEL UNDERPLATE

\*FOR ALL OTHER SPECIFICATIONS REFER TO SHEET 3\*

## 345/395 SERIES CARD EDGE CONNECTOR CONTACT CODE 555,556,558,559,560 DIMENSIONS

YOUR CONNECTION TO QUALITY & SERVICE

**EDAC INC** TORONTO, ONTARIO CANADA

THESE DRAWINGS AND SPECIFICATIONS ARE THE PROPERTY OF EDAC INC.,AND SHALL NOT BE REPRODUCED, OR COPIED OR USED AS THE BASIS FOR THE MANUFACTURE OR SALE OF APPARATUS WITHOUT WRITTEN PERMISSION.