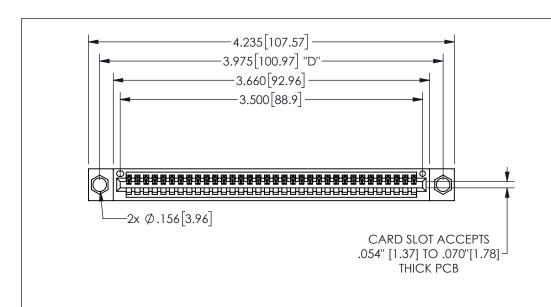

345/395 SERIES CARD EDGE CONNECTOR PART NUMBER: 345-034-540-404

**EDAC INC** TORONTO, ONTARIO CANADA

THESE DRAWINGS AND SPECIFICATIONS ARE THE PROPERTY OF EDAC INC.,AND SHALL NOT BE REPRODUCED, OR COPIED OR USED AS THE BASIS FOR THE MANUFACTURE OR SALE OF APPARATUS WITHOUT WRITTEN PERMISSION.

## 345/395 SERIES CARD EDGE CONNECTOR CONTACT CODE 555,556,558,559,560 DIMENSIONS

YOUR CONNECTION TO QUALITY & SERVICE

**EDAC INC** TORONTO, ONTARIO CANADA

THESE DRAWINGS AND SPECIFICATIONS ARE THE PROPERTY OF EDAC INC.,AND SHALL NOT BE REPRODUCED, OR COPIED OR USED AS THE BASIS FOR THE MANUFACTURE OR SALE OF APPARATUS WITHOUT WRITTEN PERMISSION.