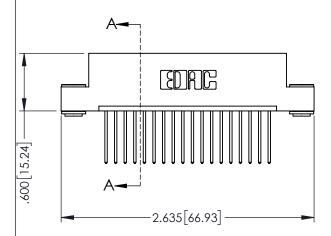

| PART NUMBER: 345-018-540-103         |                              |                     |        |                  |       |
|--------------------------------------|------------------------------|---------------------|--------|------------------|-------|
|                                      |                              | DRAWN: R.STA.MONICA |        | DATE:MAY.16/2017 |       |
|                                      |                              | CHECKE              | D:     | DATE:            |       |
| I A II A II A IORONIO, ONIARIO       | OR USED AS THE BASIS FOR THE | SCALE:              | 1:1    | SHEET 1          | OF 2  |
|                                      |                              | DRAWING             | NUMBER |                  | ISSUE |
| YOUR CONNECTION TO QUALITY & SERVICE |                              | 345-ENG-MASTER      |        |                  | 1     |
|                                      |                              | •                   |        |                  |       |