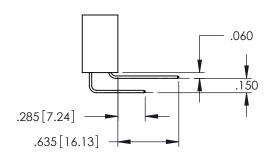

**Contact Code 558** 

Contact Code 559

Contact Code 560

INSULATOR MATERIAL: THERMOPLASTIC POLYESTER, UL 94V-0

DAP MATERIAL AVAILABLE UPON REQUEST

CONTACT MATERIAL; COPPER ALLOY CONTACT PLATING: GOLD ON THE MATING AREA, TIN PLATING ON THE CONTACT TAILS, NICKEL UNDERPLATE