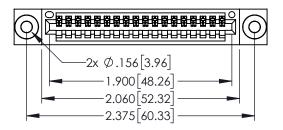

| PART NUMBER: 345-018-540-103         |                              |                     |        |                  |       |
|--------------------------------------|------------------------------|---------------------|--------|------------------|-------|
|                                      |                              | DRAWN: R.STA.MONICA |        | DATE:MAY.16/2017 |       |
|                                      |                              | CHECKE              | D:     | DATE:            |       |
| I A II A II A IORONIO, ONIARIO       | OR USED AS THE BASIS FOR THE | SCALE:              | 1:1    | SHEET 1          | OF 2  |
|                                      |                              | DRAWING             | NUMBER |                  | ISSUE |
| YOUR CONNECTION TO QUALITY & SERVICE |                              | 345-ENG-MASTER      |        |                  | 1     |
|                                      |                              | •                   |        |                  |       |