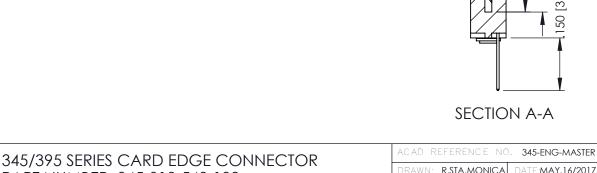

Contact Dimensions: 540-Wire Wrap .025 Sq.(0.64 Sq.) - Tail LG=.560(14.22) .100 (2.54) Contact Spacing x .200 (5.08) Row Spacing

.330[8.38] CARD SLOT .160[4.06] POINT OF CONTACT

150 [3.81]

- INSULATOR MATERIAL: THERMOPLASTIC PBT BLACK, UL 94V-0
- CONTACT MATERIAL; COPPER TIN ALLOY CONTACT PLATING: GOLD ON THE MATING AREA, TIN PLATING ON THE CONTACT TAILS, NICKEL UNDERPLATE

| PART NUMBER: 345-018-540-103         |                              |                     |        |                  |       |
|--------------------------------------|------------------------------|---------------------|--------|------------------|-------|
|                                      |                              | DRAWN: R.STA.MONICA |        | DATE:MAY.16/2017 |       |
|                                      |                              | CHECKE              | D:     | DATE:            |       |
| I A II A II A IORONIO, ONIARIO       | OR USED AS THE BASIS FOR THE | SCALE:              | 1:1    | SHEET 1          | OF 2  |
|                                      |                              | DRAWING             | NUMBER |                  | ISSUE |
| YOUR CONNECTION TO QUALITY & SERVICE |                              | 345-ENG-MASTER      |        |                  | 1     |
|                                      |                              | •                   |        |                  |       |