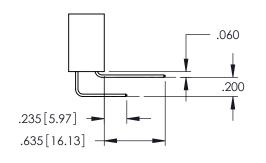

**Contact Code 558** 

Contact Code 559

Contact Code 560

INSULATOR MATERIAL: THERMOPLASTIC POLYESTER, UL 94V-0

DAP MATERIAL AVAILABLE UPON REQUEST

CONTACT MATERIAL; COPPER ALLOY CONTACT PLATING: GOLD ON THE MATING AREA, TIN PLATING ON THE CONTACT TAILS, NICKEL UNDERPLATE