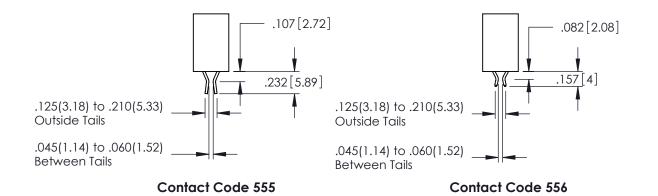

**Contact Code 558** 

Contact Code 559

Contact Code 560

INSULATOR MATERIAL: THERMOPLASTIC POLYESTER, UL 94V-0

DAP MATERIAL AVAILABLE UPON REQUEST

CONTACT MATERIAL; COPPER ALLOY CONTACT PLATING: GOLD ON THE MATING AREA, TIN PLATING ON THE CONTACT TAILS, NICKEL UNDERPLATE

345/395 SERIES CARD EDGE CONNECTOR CONTACT CODE 555,556,558,559,560 DIMENSIONS

YOUR CONNECTION TO QUALITY & SERVICE

ACAD REFERENCE NO. 345-ENG-MASTER DATE:MAY.16/2017 DRAWN: R.STA.MONICA 1:1 SHEET 2 OF 2