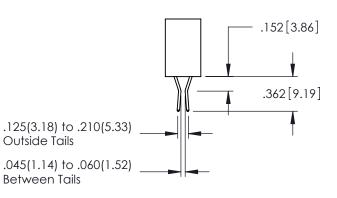

**Contact Code 558** 

Contact Code 559

Contact Code 560

INSULATOR MATERIAL: THERMOPLASTIC POLYESTER, UL 94V-0

DAP MATERIAL AVAILABLE UPON REQUEST

CONTACT MATERIAL; COPPER ALLOY CONTACT PLATING: GOLD ON THE MATING AREA, TIN PLATING ON THE CONTACT TAILS, NICKEL UNDERPLATE