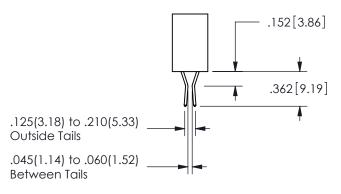

THIS IS A C.A.D. GENERATED DRAWING DO NOT MAKE MANUAL REVISIONS TO MASTER.

ISSUE NUMBER

ORIGINAL

1

<u>Contact Dimensions:</u>
520-P.C. Tail .030x.018(0.76x0.46) - Tail LG=.175(4.45)
.100 (2.54) Contact Spacing x .200 (5.08) Row Spacing

.160 4.06 .330[8.38] POINT OF **CARD SLOT** CONTACT .370 9.4