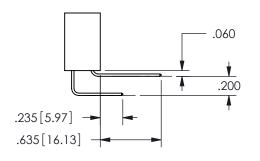

THIS IS A C.A.D. GENERATED DRAWING DO NOT MAKE MANUAL REVISIONS TO MASTER.

ISSUE NUMBER

ORIGINAL

1

<u>Contact Dimensions:</u>
520-P.C. Tail .030x.018(0.76x0.46) - Tail LG=.175(4.45)
.100 (2.54) Contact Spacing x .200 (5.08) Row Spacing

SECTION A-A

ISSUE NUMBER ORIGINAL

1

**Contact Code 558** 

Contact Code 559

**Contact Code 560** 

INSULATOR MATERIAL: THERMOPLASTIC POLYESTER, UL 94V-0 DAP MATERIAL AVAILABLE UPON REQUEST

CONTACT MATERIAL; COPPER ALLOY CONTACT PLATING: GOLD ON THE MATING AREA, TIN PLATING ON THE CONTACT TAILS, NICKEL UNDERPLATE

## 345/395 SERIES CARD EDGE CONNECTOR CONTACT CODE 555,556,558,559,560 DIMENSIONS

YOUR CONNECTION TO QUALITY & SERVICE

**EDAC INC** TORONTO, ONTARIO CANADA

THESE DRAWINGS AND SPECIFICATIONS ARE THE PROPERTY OF EDAC INC.,AND SHALL NOT BE REPRODUCED, OR COPIED OR USED AS THE BASIS FOR THE MANUFACTURE OR SALE OF APPARATUS WITHOUT WRITTEN PERMISSION.