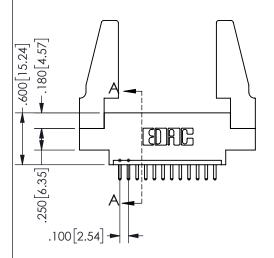

SECTION A-A

ISSUE NUMBER ORIGINAL

1

**Contact Code 558** 

Contact Code 559

**Contact Code 560** 

INSULATOR MATERIAL: THERMOPLASTIC POLYESTER, UL 94V-0 DAP MATERIAL AVAILABLE UPON REQUEST

CONTACT MATERIAL; COPPER ALLOY CONTACT PLATING: GOLD ON THE MATING AREA, TIN PLATING ON THE CONTACT TAILS, NICKEL UNDERPLATE

## 345/395 SERIES CARD EDGE CONNECTOR CONTACT CODE 555,556,558,559,560 DIMENSIONS

YOUR CONNECTION TO QUALITY & SERVICE

**EDAC INC** TORONTO, ONTARIO CANADA

THESE DRAWINGS AND SPECIFICATIONS ARE THE PROPERTY OF EDAC INC.,AND SHALL NOT BE REPRODUCED, OR COPIED OR USED AS THE BASIS FOR THE MANUFACTURE OR SALE OF APPARATUS WITHOUT WRITTEN PERMISSION.

| ACAD REFERENCE NO.  | 345-ENG-MASTER   |
|---------------------|------------------|
| DRAWN: R.STA.MONICA | DATE:MAY.16/2017 |
| CHECKED:            | DATE:            |
| SCALE: 1:1          | SHEET 2 OF 2     |
| DRAWING NUMBER      | ISSUE            |
| 345-ENG-MASTER      | 1                |