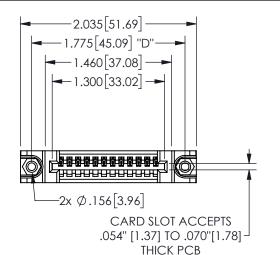

## 345/395 SERIES CARD EDGE CONNECTOR PART NUMBER: 345-012-520-688

YOUR CONNECTION TO QUALITY & SERVICE

**EDAC INC** TORONTO, ONTARIO CANADA

THESE DRAWINGS AND SPECIFICATIONS ARE THE PROPERTY OF EDAC INC.,AND SHALL NOT BE REPRODUCED, OR COPIED OR USED AS THE BASIS FOR THE MANUFACTURE OR SALE OF APPARATUS WITHOUT WRITTEN PERMISSION.

| J.                  |    |                  | 4 / 1 / 1 |
|---------------------|----|------------------|-----------|
| ACAD REFERENCE NO.  |    | 345-ENG-MASTER   |           |
| DRAWN: R.STA.MONICA |    | DATE:MAY.16/2017 |           |
| CHECKED:            |    | DATE:            |           |
| SCALE: N            | TS | SHEET 1          | OF 2      |
| DRAWING NUMBER      |    |                  | ISSUE     |
| 345-ENG-MASTER      |    |                  | 1         |