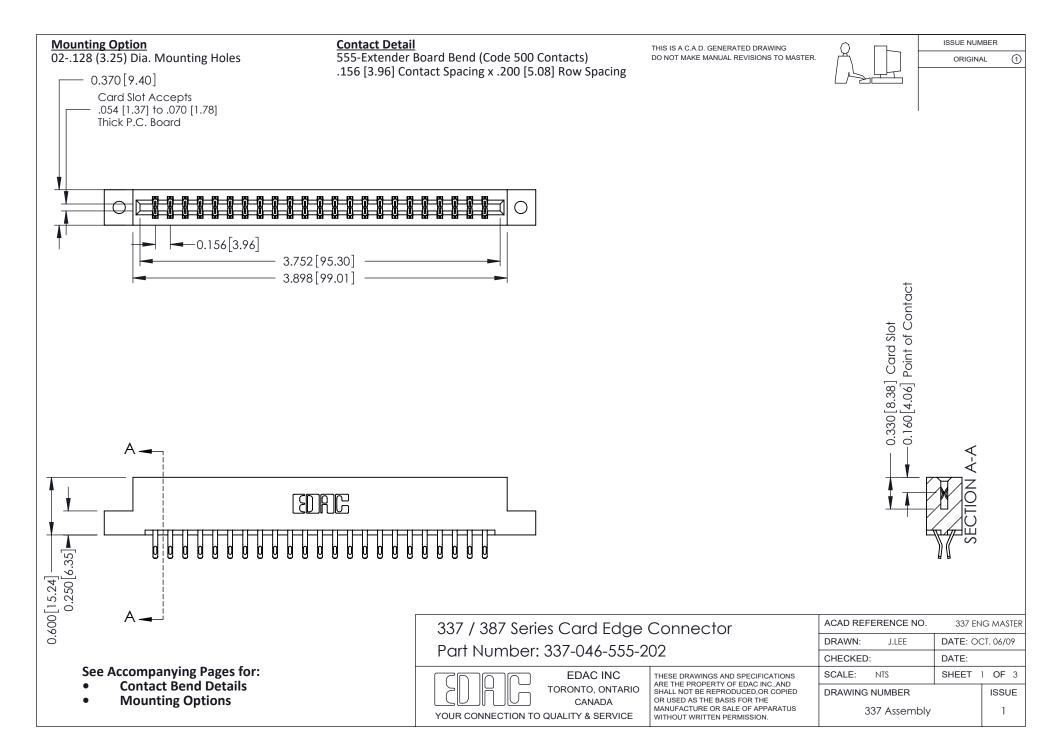

ISSUE NUMBER

ORIGINAL

1

| 337 / 387 Series Card Edge Connector<br>Contact Bend Detail           |                                                                                                                                                                                                  | ACAD REFERENCE NO. 337 E |                  | G MASTER      |
|-----------------------------------------------------------------------|--------------------------------------------------------------------------------------------------------------------------------------------------------------------------------------------------|--------------------------|------------------|---------------|
|                                                                       |                                                                                                                                                                                                  | DRAWN: J.LEE             | DATE: OCT. 06/09 |               |
|                                                                       |                                                                                                                                                                                                  | CHECKED: DATE:           |                  |               |
| EDAC INC TORONTO, ONTARIO CANADA YOUR CONNECTION TO QUALITY & SERVICE | THESE DRAWINGS AND SPECIFICATIONS ARE THE PROPERTY OF EDAC INC.,AND SHALL NOT BE REPRODUCED, OR COPIED OR USED AS THE BASIS FOR THE MANUFACTURE OR SALE OF APPARATUS WITHOUT WRITTEN PERMISSION. | SCALE: NTS               | SHEET            | 2 <b>OF</b> 3 |
|                                                                       |                                                                                                                                                                                                  | DRAWING NUMBER           |                  | ISSUE         |
|                                                                       |                                                                                                                                                                                                  | 337 Assembly             |                  | 1             |