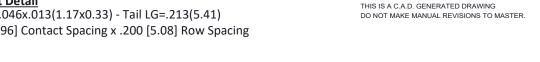

ISSUE NUMBER

ORIGINAL

PC Tail .046x.013(1.17x0.33) - Tail LG=.213(5.41) .156 [3.96] Contact Spacing x .200 [5.08] Row Spacing

SECTION A-A

.175 [4.45] Point of Contact (FROM BTM OF SLOT) Card Slot Accepts .054 [1.37] to .070 [1.78] Thick P.C. Board