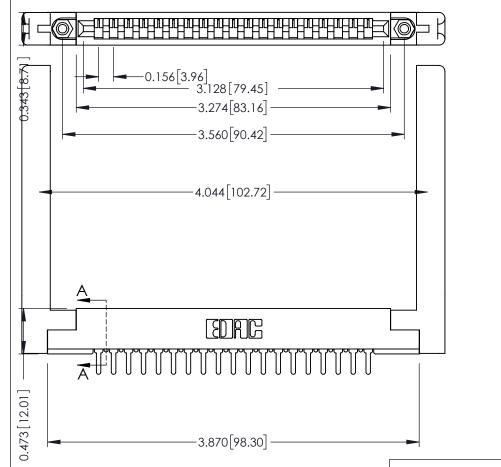

ACAD REFERENCE NO.

307 / 357 Card Edge Connector Part Number: 307-019-425-168

YOUR CONNECTION TO QUALITY & SERVICE

**EDAC INC** TORONTO, ONTARIO CANADA

THESE DRAWINGS AND SPECIFICATIONS ARE THE PROPERTY OF EDAC INC.,AND SHALL NOT BE REPRODUCED, OR COPIED OR USED AS THE BASIS FOR THE MANUFACTURE OR SALE OF APPARATUS WITHOUT WRITTEN PERMISSION.

DRAWN: J.LEE DATE: AUG. 11/09 CHECKED: DATE: OF 3 SCALE: NTS SHEET DRAWING NUMBER **ISSUE** 307 Assembly

307 ENG MASTER

**See Accompanying Pages for:** 

- **Contact Bend Details**
- **Mounting Options**