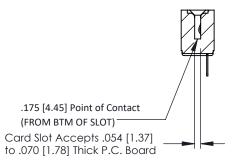

**See Accompanying Pages for:** 

- Contact Bend Details
- Mounting Options

THIS IS A C.A.D. GENERATED DRAWING DO NOT MAKE MANUAL REVISIONS TO MAS

ISSUE NUMBER

ORIGINAL

SECTION A-A

| 307 / 357 Card Edge Connector<br>Part Number: 307-014-525-101         |                                                                                                                                                                                                 | ACAD REFERENCE NO. 307 ENG MASTER |             |          |          |
|-----------------------------------------------------------------------|-------------------------------------------------------------------------------------------------------------------------------------------------------------------------------------------------|-----------------------------------|-------------|----------|----------|
|                                                                       |                                                                                                                                                                                                 | DRAWN:                            | J.LEE       | DATE: AU | G. 11/09 |
|                                                                       |                                                                                                                                                                                                 | CHECKED:                          |             | DATE:    |          |
| EDAC INC TORONTO, ONTARIO CANADA YOUR CONNECTION TO QUALITY & SERVICE | THESE DRAWINGS AND SPECIFICATIONS ARE THE PROPERTY OF EDAC INC.,AND SHALL NOT BE REPRODUCED,OR COPIED OR USED AS THE BASIS FOR THE MANUFACTURE OR SALE OF APPARATUS WITHOUT WRITTEN PERMISSION. | SCALE:                            | NTS         | SHEET '  | I OF 3   |
|                                                                       |                                                                                                                                                                                                 | DRAWING                           | NUMBER      |          | ISSUE    |
|                                                                       |                                                                                                                                                                                                 | 3                                 | 07 Assembly |          | 1        |