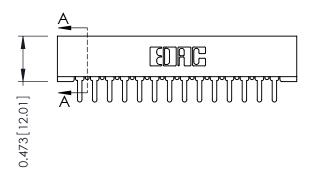

**See Accompanying Pages for:** 

- Contact Bend Details
- Mounting Options

THIS IS A C.A.D. GENERATED DRAWING DO NOT MAKE MANUAL REVISIONS TO MAS

ISSUE NUMBER

ORIGINAL

SECTION A-A

| 307 / 357 Card Edge Connector<br>Part Number: 307-014-525-101         |                                                                                                                                                                                                 | ACAD REFERENCE NO. 307 ENG MASTER |             |          |          |
|-----------------------------------------------------------------------|-------------------------------------------------------------------------------------------------------------------------------------------------------------------------------------------------|-----------------------------------|-------------|----------|----------|
|                                                                       |                                                                                                                                                                                                 | DRAWN:                            | J.LEE       | DATE: AU | G. 11/09 |
|                                                                       |                                                                                                                                                                                                 | CHECKED:                          |             | DATE:    |          |
| EDAC INC TORONTO, ONTARIO CANADA YOUR CONNECTION TO QUALITY & SERVICE | THESE DRAWINGS AND SPECIFICATIONS ARE THE PROPERTY OF EDAC INC.,AND SHALL NOT BE REPRODUCED,OR COPIED OR USED AS THE BASIS FOR THE MANUFACTURE OR SALE OF APPARATUS WITHOUT WRITTEN PERMISSION. | SCALE:                            | NTS         | SHEET '  | I OF 3   |
|                                                                       |                                                                                                                                                                                                 | DRAWING                           | NUMBER      |          | ISSUE    |
|                                                                       |                                                                                                                                                                                                 | 3                                 | 07 Assembly |          | 1        |