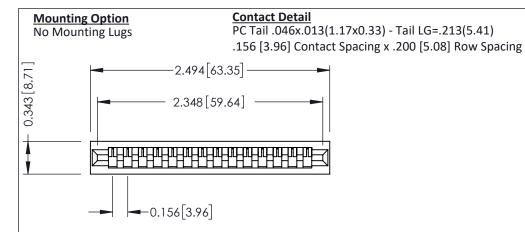

**See Accompanying Pages for:** 

- Contact Bend Details
- Mounting Options

THIS IS A C.A.D. GENERATED DRAWING DO NOT MAKE MANUAL REVISIONS TO MAS

ISSUE NUMBER

ORIGINAL

SECTION A-A

| 307 / 357 Card Edge Connector<br>Part Number: 307-014-525-101         |                                                                                                                                                                                                 | ACAD REFERENCE NO. 307 ENG MASTER |             |          |          |
|-----------------------------------------------------------------------|-------------------------------------------------------------------------------------------------------------------------------------------------------------------------------------------------|-----------------------------------|-------------|----------|----------|
|                                                                       |                                                                                                                                                                                                 | DRAWN:                            | J.LEE       | DATE: AU | G. 11/09 |
|                                                                       |                                                                                                                                                                                                 | CHECKED:                          |             | DATE:    |          |
| EDAC INC TORONTO, ONTARIO CANADA YOUR CONNECTION TO QUALITY & SERVICE | THESE DRAWINGS AND SPECIFICATIONS ARE THE PROPERTY OF EDAC INC.,AND SHALL NOT BE REPRODUCED,OR COPIED OR USED AS THE BASIS FOR THE MANUFACTURE OR SALE OF APPARATUS WITHOUT WRITTEN PERMISSION. | SCALE:                            | NTS         | SHEET '  | I OF 3   |
|                                                                       |                                                                                                                                                                                                 | DRAWING                           | NUMBER      |          | ISSUE    |
|                                                                       |                                                                                                                                                                                                 | 3                                 | 07 Assembly |          | 1        |