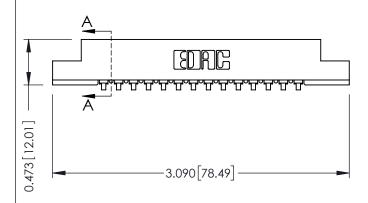

## **See Accompanying Pages for:**

- **Contact Bend Details**
- **Mounting Options**

SECTION A-A

| 307 / 357 Card Edge Connector |
|-------------------------------|
| Part Number: 307-014-453-107  |

**EDAC INC** TORONTO, ONTARIO CANADA