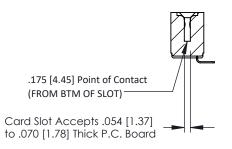

## **See Accompanying Pages for:**

- **Contact Bend Details**
- **Mounting Options**

SECTION A-A

| 307 / 357 Card Edge Connector |
|-------------------------------|
| Part Number: 307-014-453-107  |

**EDAC INC** TORONTO, ONTARIO CANADA