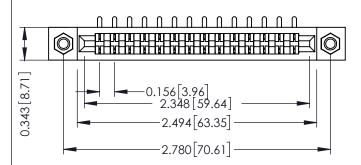

## **See Accompanying Pages for:**

- **Contact Bend Details**
- **Mounting Options**

SECTION A-A

| 307 / 357 Card Edge Connector |
|-------------------------------|
| Part Number: 307-014-453-107  |

**EDAC INC** TORONTO, ONTARIO CANADA