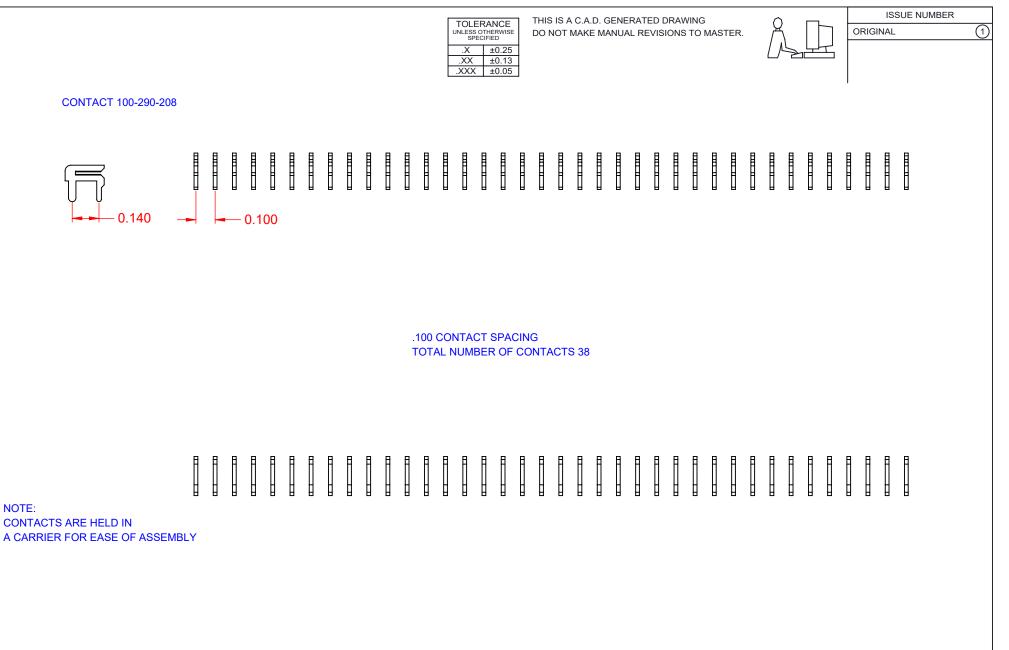

|  | 105 SERIES - VERTICAL CONTACT PATTERN                                          |                                                                                                                                                                                                                | ACAD REFERENCE NO.: 105 Assembly |                     |       |
|--|--------------------------------------------------------------------------------|----------------------------------------------------------------------------------------------------------------------------------------------------------------------------------------------------------------|----------------------------------|---------------------|-------|
|  |                                                                                |                                                                                                                                                                                                                | DRAWN: C.B                       | DATE: April 8, 2020 |       |
|  |                                                                                |                                                                                                                                                                                                                | CHECKED:                         | DATE:               |       |
|  | EDAC INC<br>TORONTO, ONTARIO<br>CANADA<br>YOUR CONNECTION TO QUALITY & SERVICE | THESE DRAWINGS AND SPECIFICATIONS<br>ARE THE PROPERTY OF EDAC INC.,AND<br>SHALL NOT BE REPRODUCED,OR COPIED<br>OR USED AS THE BASIS FOR THE<br>MANUFACTURE OR SALE OF APPARATUS<br>WITHOUT WRITTEN PERMISSION. | SCALE: 2:1                       | SHEET 1 OF          | 1     |
|  |                                                                                |                                                                                                                                                                                                                | DRAWING NUMBER: 105 Assembly     |                     | ISSUE |
|  |                                                                                |                                                                                                                                                                                                                | PART NUMBER: 105-038-2           | 208-100             | 1     |