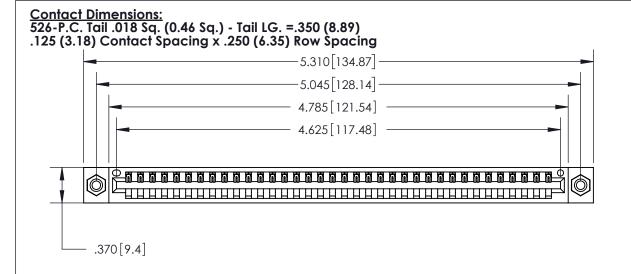

THIS IS A C.A.D. GENERATED DRAWING DO NOT MAKE MANUAL REVISIONS TO MASTER.

Card Slot Accepts

ISSUE NUMBER ORIGINAL

(1)

.054 [1.37] to .070 [1.78] Thick P.C. Board .330 [8.38] Card Slot .160 [4.07] Point of Contact .600 [15.24]

INSULATOR MATERIAL: THERMOPLASTIC POLYESTER, UL 94V-0 CONTACT MATERIAL; COPPER, NICKEL, TIN ALLOY CA-725

CONTACT PLATING: GOLD ON THE MATING AREA, TIN-LEAD ON THE CONTACT TAILS, NICKEL UNDERPLATE

846/896 SERIES HIGH TEMP CARD EDGE CONNECTOR PART NUMBER: 896-036-526-608