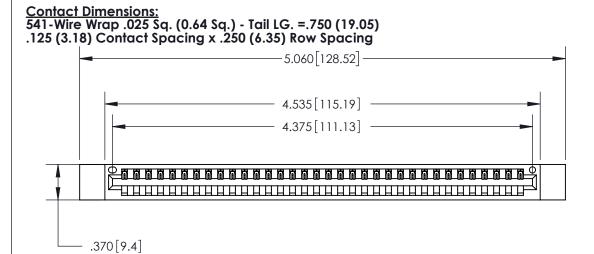

846/896 SERIES HIGH TEMP CARD EDGE CONNECTOR PART NUMBER: 896-034-541-612

YOUR CONNECTION TO QUALITY & SERVICE

**EDAC INC** TORONTO, ONTARIO CANADA

THESE DRAWINGS AND SPECIFICATIONS ARE THE PROPERTY OF EDAC INC.,AND SHALL NOT BE REPRODUCED, OR COPIED OR USED AS THE BASIS FOR THE MANUFACTURE OR SALE OF APPARATUS WITHOUT WRITTEN PERMISSION.

| ACAD REFERENCE NO. | 846-ENG-MASTER   |
|--------------------|------------------|
| DRAWN: J.LEE       | DATE: APR. 22/09 |
| CHECKED:           | DATE:            |
| SCALE: 1:1         | SHEET 1 OF 2     |
| DRAWING NUMBER     | ISSUE            |
| 846-ENG-MASTER     | 1                |