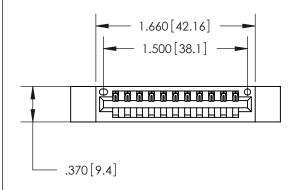

Contact Dimensions: 522-P.C. Tail .025 Sq. (0.64 Sq.) - Tail LG. =.440 (11.18) .125 (3.18) Contact Spacing x .250 (6.35) Row Spacing

THIS IS A C.A.D. GENERATED DRAWING DO NOT MAKE MANUAL REVISIONS TO MASTER.

1

- INSULATOR MATERIAL: THERMOPLASTIC POLYESTER, UL 94V-0 CONTACT MATERIAL; COPPER, NICKEL, TIN ALLOY CA-725
- CONTACT PLATING: GOLD ON THE MATING AREA, TIN-LEAD ON THE CONTACT TAILS, NICKEL UNDERPLATE

PART NUMBER: 896-011-522-112 **EDAC INC** 

YOUR CONNECTION TO QUALITY & SERVICE

TORONTO, ONTARIO CANADA

846/896 SERIES HIGH TEMP CARD EDGE CONNECTOR

THESE DRAWINGS AND SPECIFICATIONS ARE THE PROPERTY OF EDAC INC.,AND SHALL NOT BE REPRODUCED, OR COPIED OR USED AS THE BASIS FOR THE MANUFACTURE OR SALE OF APPARATUS WITHOUT WRITTEN PERMISSION.