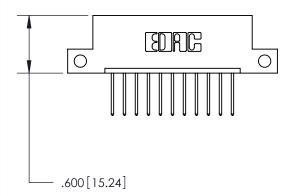

THIS IS A C.A.D. GENERATED DRAWING DO NOT MAKE MANUAL REVISIONS TO MASTER.

ISSUE NUMBER

.165[4.19]

.375 [9.54]

ORIGINAL

1

.060 [1.52] .125(3.18) to .210(5.33) **Outside Tails** .125(3.18) to .210(5.33) **Outside Tails** 

**Contact Code 560** 

INSULATOR MATERIAL: THERMOPLASTIC POLYESTER, UL 94V-0 CONTACT MATERIAL; COPPER, NICKEL, TIN ALLOY CA-725 CONTACT PLATING: GOLD ON THE MATING AREA, TIN-LEAD ON THE CONTACT TAILS, NICKEL UNDERPLATE

**Contact Code 558** 

## 846/896 SERIES HIGH TEMP CARD EDGE CONNECTOR CONTACT CODE 555,556,558,559,560 DIMENSIONS

.150 [3.81]

YOUR CONNECTION TO QUALITY & SERVICE

**Contact Code 559** 

**EDAC INC** TORONTO, ONTARIO CANADA

THESE DRAWINGS AND SPECIFICATIONS ARE THE PROPERTY OF EDAC INC.,AND SHALL NOT BE REPRODUCED, OR COPIED OR USED AS THE BASIS FOR THE MANUFACTURE OR SALE OF APPARATUS WITHOUT WRITTEN PERMISSION.