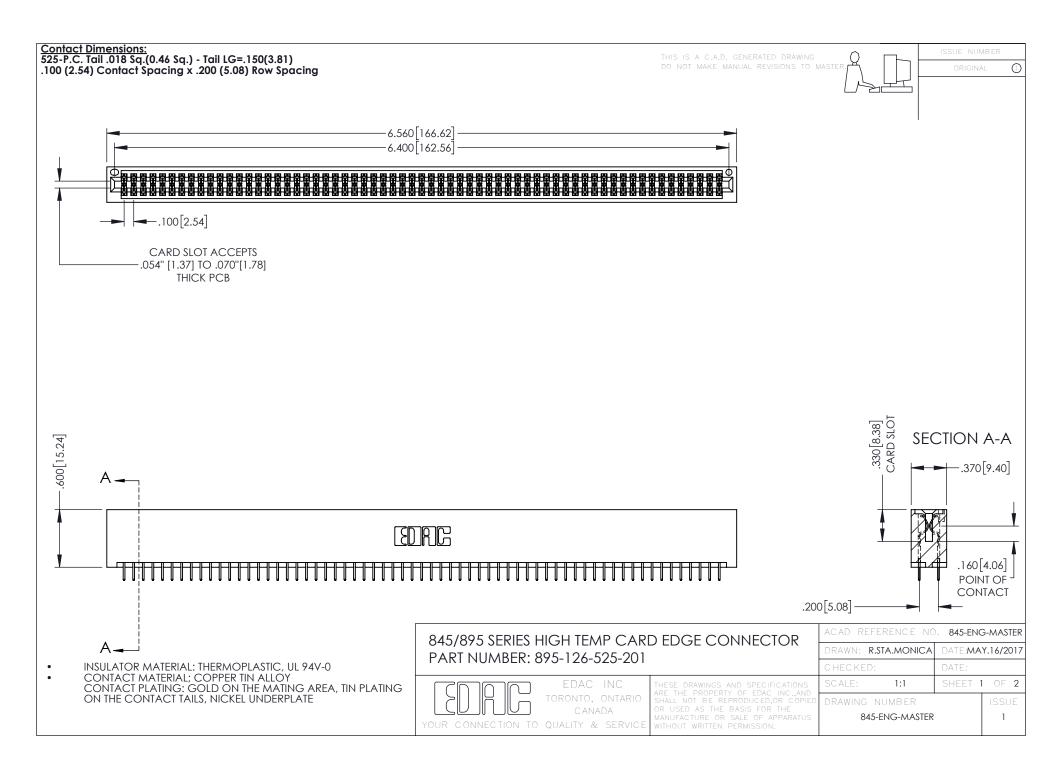

## 845/895 SERIES HIGH TEMP CARD EDGE CONNECTOR CONTACT CODE 555,556,558,559,560 DIMENSIONS

YOUR CONNECTION TO QUALITY & SERVICE

|   | ACAD REFERENCE NO. 845-ENG-MASTER |                  |
|---|-----------------------------------|------------------|
|   | DRAWN: R.STA.MONICA               | DATE:MAY.16/2017 |
|   | CHECKED:                          | DATE:            |
|   | SCALE: 1:1                        | SHEET 2 OF 2     |
| D | DRAWING NUMBER                    | ISSUE            |

845-ENG-MASTER