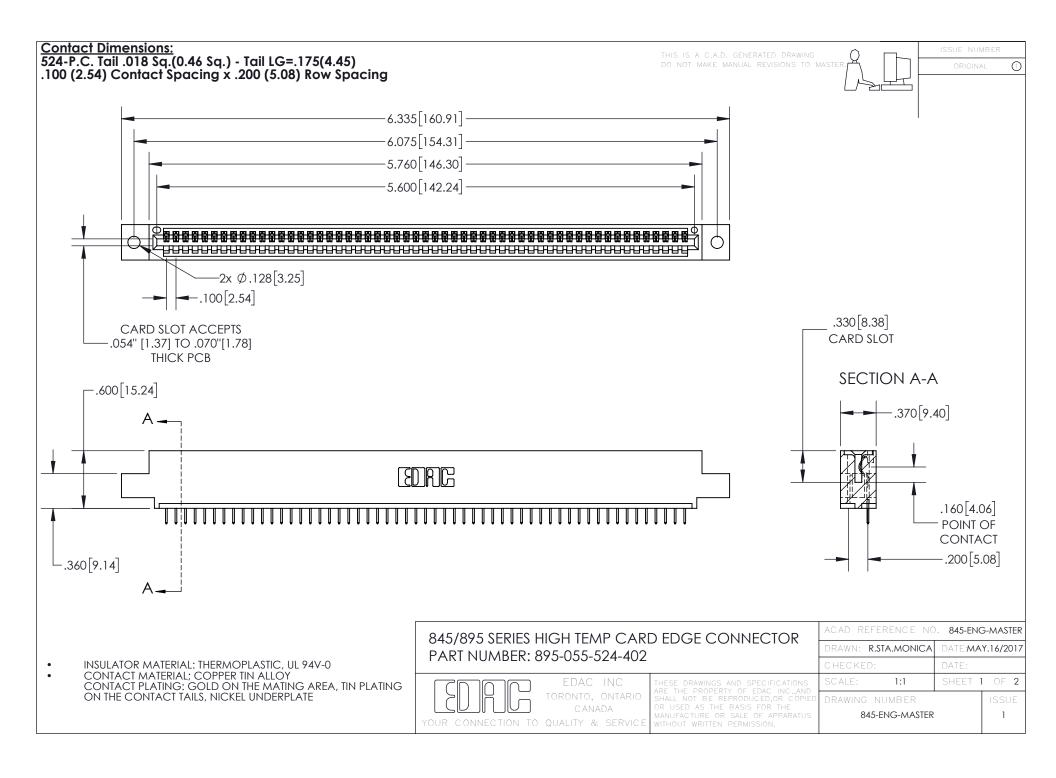

INSULATOR MATERIAL: THERMOPLASTIC POLYESTER, UL 94V-0 DAP MATERIAL AVAILABLE UPON REQUEST

**Contact Code 558** 

CONTACT MATERIAL; COPPER ALLOY CONTACT PLATING: GOLD ON THE MATING AREA, TIN PLATING ON THE CONTACT TAILS, NICKEL UNDERPLATE

## 845/895 SERIES HIGH TEMP CARD EDGE CONNECTOR CONTACT CODE 555,556,558,559,560 DIMENSIONS

YOUR CONNECTION TO QUALITY & SERVICE

Contact Code 559

|   | ACAD REFERENCE NO. 845-ENG-MASTER |                  |  |
|---|-----------------------------------|------------------|--|
|   | DRAWN: R.STA.MONICA               | DATE:MAY.16/2017 |  |
|   | CHECKED:                          | DATE:            |  |
|   | SCALE: 1:1                        | SHEET 2 OF 2     |  |
| D | DRAWING NUMBER                    | ISSUE            |  |

Contact Code 560

845-ENG-MASTER