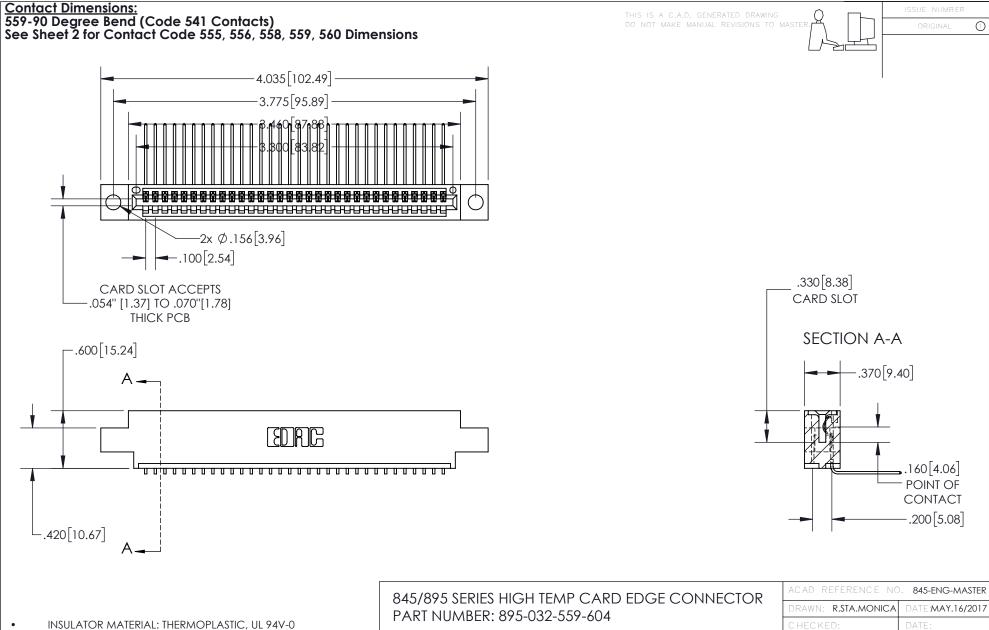

CONTACT MATERIAL; COPPER TIN ALLOY
CONTACT PLATING: GOLD ON THE MATING AREA, TIN PLATING
ON THE CONTACT TAILS, NICKEL UNDERPLATE

YOUR CONNECTION TO QUALITY & SERVICE

| ACAD REFERENCE NO. 845-ENG-MASTER |                  |  |
|-----------------------------------|------------------|--|
| DRAWN: R.STA.MONICA               | DATE:MAY.16/2017 |  |
| CHECKED:                          | DATE:            |  |
| SCALE: 1:1                        | SHEET 1 OF 2     |  |
| DRAWING NUMBER                    | ISSUE            |  |
| 845-ENG-MASTER                    | 1                |  |