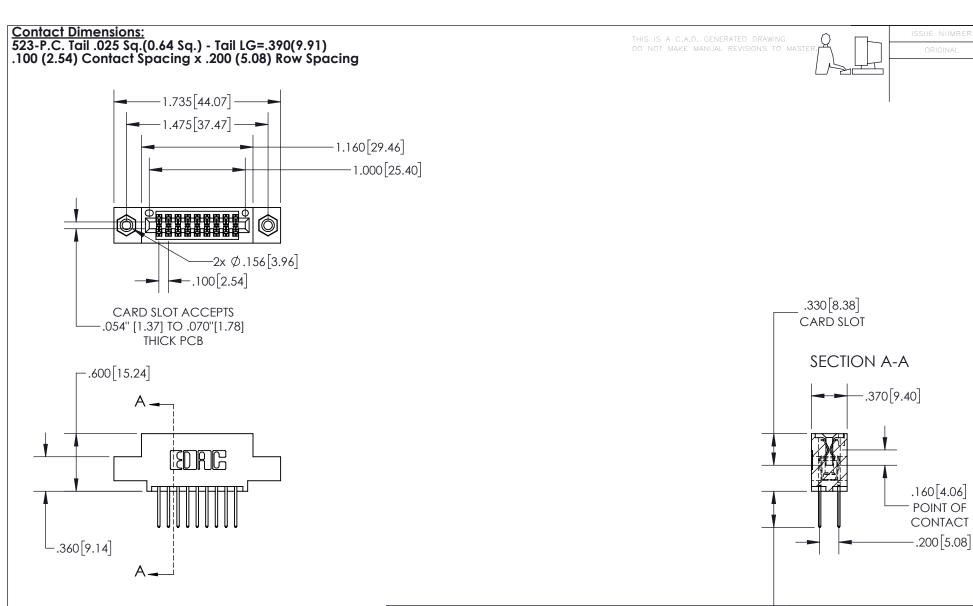

**Contact Code 558** 

CONTACT MATERIAL; COPPER ALLOY CONTACT PLATING: GOLD ON THE MATING AREA, TIN PLATING ON THE CONTACT TAILS, NICKEL UNDERPLATE