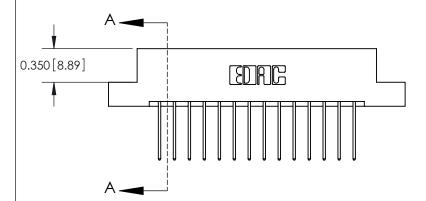

ISSUE NUMBER ORIGINAL

**See Accompanying Pages for:** 

**Contact Bend Details** 

837/887 Series High Temp Card Edge Connector Part Number: 887-028-540-207

YOUR CONNECTION TO QUALITY & SERVICE

**EDAC INC** TORONTO, ONTARIO CANADA