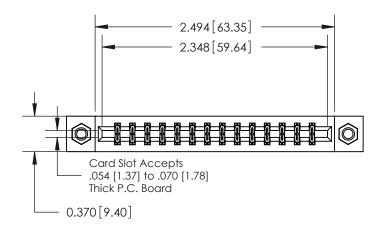

## **Contact Detail**

540-Wire Wrap .025 Sq.(0.64 Sq.) - Tail LG=.560(14.22)

.156 [3.96] Contact Spacing x .200 [5.08] Row Spacing

THIS IS A C.A.D. GENERATED DRAWING DO NOT MAKE MANUAL REVISIONS TO MASTER.

**Mounting Option** 

07-M3-0.5 Metric Threaded Inserts