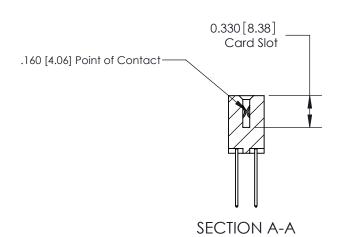

ISSUE NUMBER

ORIGINAL

1

|                     | 837/887 Series High Temp Card Edge Connector |                                                                                                                                                  | ACAD REFERENCE | NO. 837 EN       | 837 ENG MASTER |  |
|---------------------|----------------------------------------------|--------------------------------------------------------------------------------------------------------------------------------------------------|----------------|------------------|----------------|--|
| Contact Bend Detail |                                              | DRAWN: J.LEE                                                                                                                                     | DATE: OC       | DATE: OCT. 06/09 |                |  |
|                     | Confact bend Detail                          |                                                                                                                                                  | CHECKED:       | DATE:            |                |  |
|                     | EDAC INC                                     | D, ONTARIO  ARE THE PROPERTY OF EDAC INC., AND SHALL NOT BE REPRODUCED, OR COPIED  OR USED AS THE BASIS FOR THE MANUFACTURE OR SALE OF APPARATUS | SCALE: NTS     | SHEET            | 2 <b>OF</b> 2  |  |
|                     | TORONTO, ONTARIO                             |                                                                                                                                                  | DRAWING NUMBER |                  | ISSUE          |  |
|                     | YOUR CONNECTION TO QUALITY & SERVICE         |                                                                                                                                                  | 837 Assembly   |                  | 1              |  |