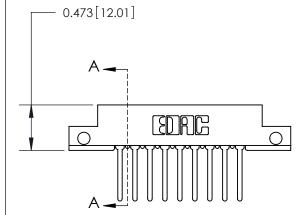

## **Mounting Option**

.128 (3.25) Dia. Side Mounting Holes

## **Contact Detail**

Wire Wrap .046x.013(1.17x0.33) - Tail LG=.520(13.21) .156 [3.96] Contact Spacing x .200 [5.08] Row Spacing

**See Accompanying Page for:** 

**Contact Bend Details** 

1

**SECTION A-A** 