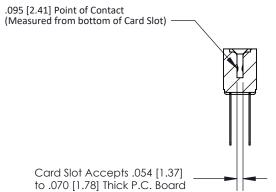

## **Contact Detail**

Wire Wrap .046x.013(1.17x0.33) - Tail LG=.520(13.21) .156 [3.96] Contact Spacing x .200 [5.08] Row Spacing

**See Accompanying Page for:** 

**Contact Bend Details** 

1

**SECTION A-A** 