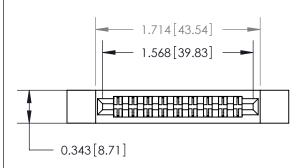

## **Contact Detail**

Wire Wrap .046x.013(1.17x0.33) - Tail LG=.520(13.21) .156 [3.96] Contact Spacing x .200 [5.08] Row Spacing

**See Accompanying Page for:** 

**Contact Bend Details** 

1

**SECTION A-A** 