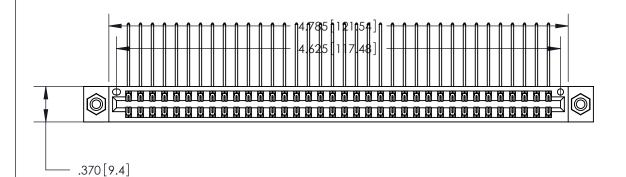

<u>Contact Dimensions:</u>
559-90 Degree Bend (Code 541 Contacts)
See Sheet 2 for Contact Code 555, 556, 558, 559, 560 Dimensions

THIS IS A C.A.D. GENERATED DRAWING DO NOT MAKE MANUAL REVISIONS TO MASTER.

ISSUE NUMBER

ORIGINAL

1

Card Slot Accepts .054 [1.37] to .070 [1.78] Thick P.C. Board .330 [8.38] Card Slot .160 [4.07] Point of Contact -

INSULATOR MATERIAL: THERMOPLASTIC POLYESTER, UL 94V-0 CONTACT MATERIAL; COPPER, NICKEL, TIN ALLOY CA-725

CONTACT PLATING: GOLD ON THE MATING AREA, TIN-LEAD ON THE CONTACT TAILS, NICKEL UNDERPLATE

846/896 SERIES HIGH TEMP CARD EDGE CONNECTOR PART NUMBER: 846-072-559-808

YOUR CONNECTION TO QUALITY & SERVICE

**EDAC INC** TORONTO, ONTARIO CANADA