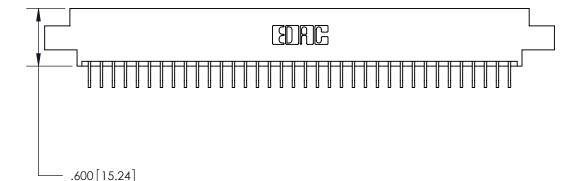

ISSUE NUMBER

ORIGINAL

1

Card Slot Accepts .054 [1.37] to .070 [1.78] Thick P.C. Board .330 [8.38] Card Slot .160 [4.07] Point of Contact -

INSULATOR MATERIAL: THERMOPLASTIC POLYESTER, UL 94V-0 CONTACT MATERIAL; COPPER, NICKEL, TIN ALLOY CA-725

CONTACT PLATING: GOLD ON THE MATING AREA, TIN-LEAD ON THE CONTACT TAILS, NICKEL UNDERPLATE

846/896 SERIES HIGH TEMP CARD EDGE CONNECTOR PART NUMBER: 846-072-559-808

YOUR CONNECTION TO QUALITY & SERVICE

**EDAC INC** TORONTO, ONTARIO CANADA