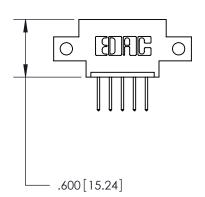

Contact Dimensions: 526-P.C. Tail .018 Sq. (0.46 Sq.) - Tail LG. =.350 (8.89) .125 (3.18) Contact Spacing x .250 (6.35) Row Spacing

INSULATOR MATERIAL: THERMOPLASTIC POLYESTER, UL 94V-0 CONTACT MATERIAL; COPPER, NICKEL, TIN ALLOY CA-725 CONTACT PLATING: GOLD ON THE MATING AREA, TIN-LEAD

## 846/896 SERIES HIGH TEMP CARD EDGE CONNECTOR PART NUMBER: 846-005-526-612

**EDAC INC** TORONTO, ONTARIO CANADA

THESE DRAWINGS AND SPECIFICATIONS ARE THE PROPERTY OF EDAC INC., AND SHALL NOT BE REPRODUCED, OR COPIED OR USED AS THE BASIS FOR THE MANUFACTURE OR SALE OF APPARATUS WITHOUT WRITTEN PERMISSION.