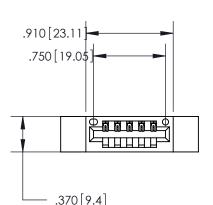

## 846/896 SERIES HIGH TEMP CARD EDGE CONNECTOR PART NUMBER: 846-005-526-612

**EDAC INC** TORONTO, ONTARIO CANADA

THESE DRAWINGS AND SPECIFICATIONS ARE THE PROPERTY OF EDAC INC., AND SHALL NOT BE REPRODUCED, OR COPIED OR USED AS THE BASIS FOR THE MANUFACTURE OR SALE OF APPARATUS WITHOUT WRITTEN PERMISSION.

Contact Dimensions: 526-P.C. Tail .018 Sq. (0.46 Sq.) - Tail LG. =.350 (8.89) .125 (3.18) Contact Spacing x .250 (6.35) Row Spacing

INSULATOR MATERIAL: THERMOPLASTIC POLYESTER, UL 94V-0 CONTACT MATERIAL; COPPER, NICKEL, TIN ALLOY CA-725 CONTACT PLATING: GOLD ON THE MATING AREA, TIN-LEAD