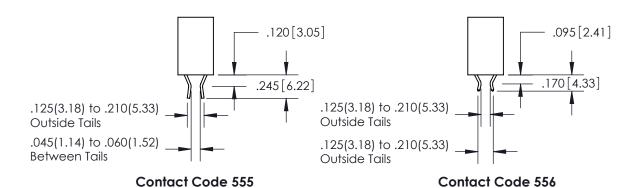

ISSUE NUMBER

ORIGINAL

1

.060 [1.52] .200 [5.08] .210[5.33] -.660 [16.76]

.060 [1.52] .150 [3.81] .260[6.6] -**Outside Tails** .660 [16.76]

.165[4.19] .375 [9.54] .125(3.18) to .210(5.33) .125(3.18) to .210(5.33)

**Contact Code 558** 

**Contact Code 559** 

**Contact Code 560** 

INSULATOR MATERIAL: THERMOPLASTIC POLYESTER, UL 94V-0 CONTACT MATERIAL; COPPER, NICKEL, TIN ALLOY CA-725 CONTACT PLATING: GOLD ON THE MATING AREA, TIN-LEAD ON THE CONTACT TAILS, NICKEL UNDERPLATE

## 846/896 SERIES HIGH TEMP CARD EDGE CONNECTOR CONTACT CODE 555,556,558,559,560 DIMENSIONS

YOUR CONNECTION TO QUALITY & SERVICE

**EDAC INC** TORONTO, ONTARIO CANADA

THESE DRAWINGS AND SPECIFICATIONS ARE THE PROPERTY OF EDAC INC.,AND SHALL NOT BE REPRODUCED, OR COPIED OR USED AS THE BASIS FOR THE MANUFACTURE OR SALE OF APPARATUS WITHOUT WRITTEN PERMISSION.