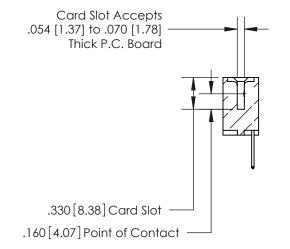

Contact Dimensions: 526-P.C. Tail .018 Sq. (0.46 Sq.) - Tail LG. =.350 (8.89) .125 (3.18) Contact Spacing x .250 (6.35) Row Spacing

INSULATOR MATERIAL: THERMOPLASTIC POLYESTER, UL 94V-0 CONTACT MATERIAL; COPPER, NICKEL, TIN ALLOY CA-725 CONTACT PLATING: GOLD ON THE MATING AREA, TIN-LEAD

## 846/896 SERIES HIGH TEMP CARD EDGE CONNECTOR PART NUMBER: 846-005-526-612

**EDAC INC** TORONTO, ONTARIO CANADA

THESE DRAWINGS AND SPECIFICATIONS ARE THE PROPERTY OF EDAC INC., AND SHALL NOT BE REPRODUCED, OR COPIED OR USED AS THE BASIS FOR THE MANUFACTURE OR SALE OF APPARATUS WITHOUT WRITTEN PERMISSION.