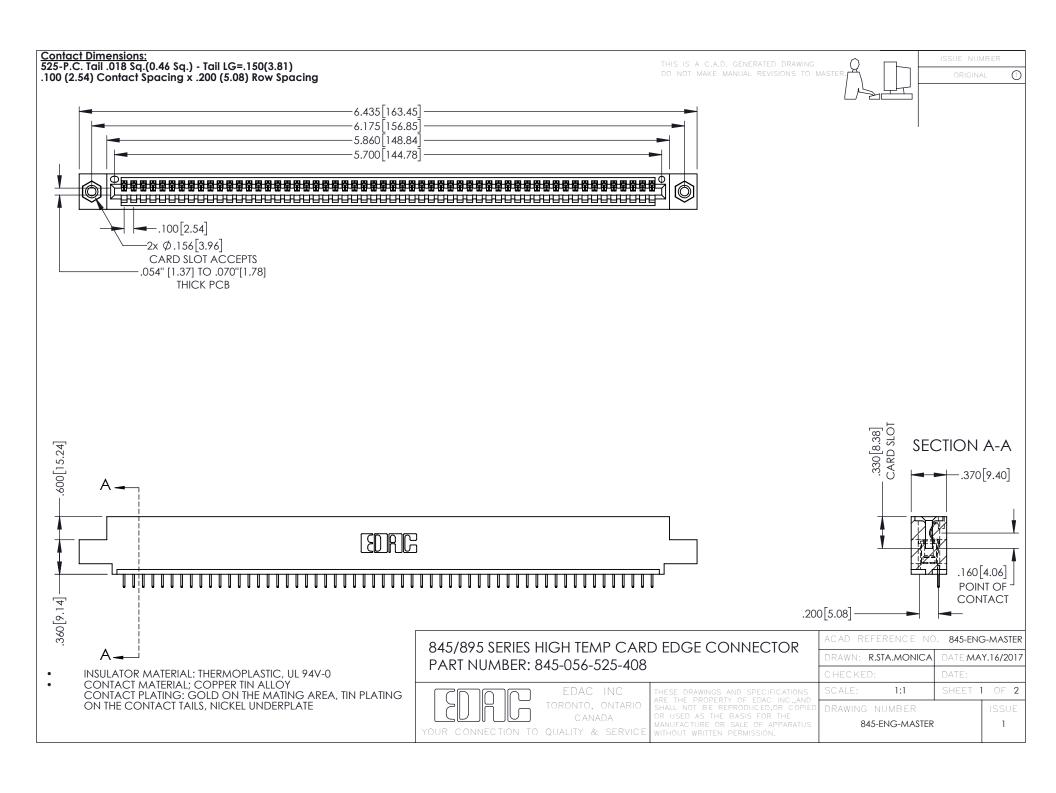

- INSULATOR MATERIAL: THERMOPLASTIC POLYESTER, UL 94V-0 DAP MATERIAL AVAILABLE UPON REQUEST
- CONTACT MATERIAL; COPPER ALLOY

**Contact Code 558** 

CONTACT PLATING: GOLD ON THE MATING AREA, TIN PLATING ON THE CONTACT TAILS, NICKEL UNDERPLATE

## 845/895 SERIES HIGH TEMP CARD EDGE CONNECTOR CONTACT CODE 555,556,558,559,560 DIMENSIONS

YOUR CONNECTION TO QUALITY & SERVICE

Contact Code 559

|   | ACAD REFERENCE NO   | . 845-ENG-MASTER |
|---|---------------------|------------------|
|   | DRAWN: R.STA.MONICA | DATE:MAY.16/2017 |
|   | CHECKED:            | DATE:            |
|   | SCALE: 1:1          | SHEET 2 OF 2     |
| D | DRAWING NUMBER      | ISSUE            |

Contact Code 560

845-ENG-MASTER