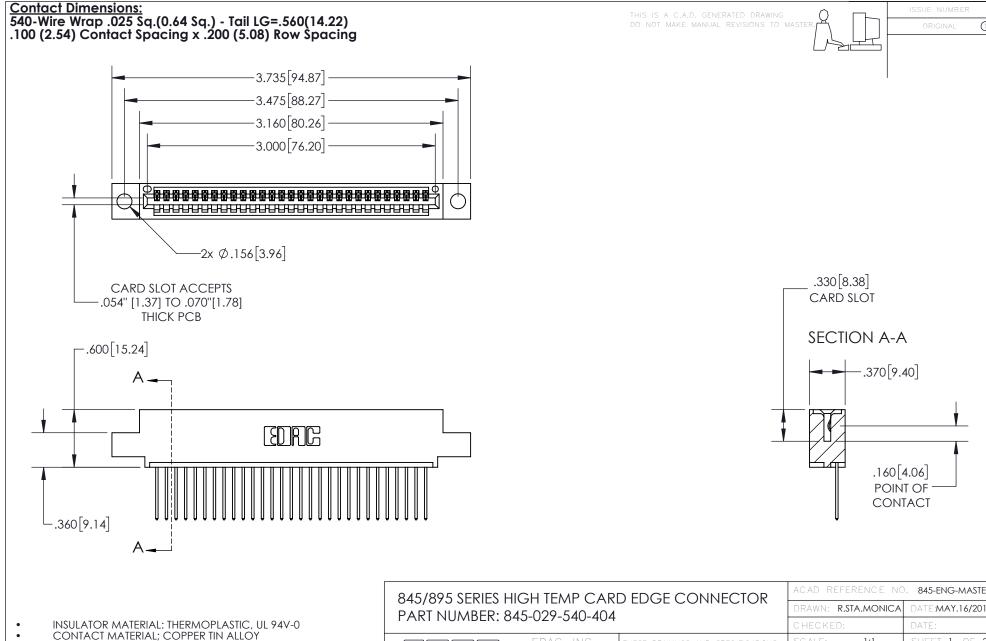

## 845/895 SERIES HIGH TEMP CARD EDGE CONNECTOR CONTACT CODE 555,556,558,559,560 DIMENSIONS

YOUR CONNECTION TO QUALITY & SERVICE

845-ENG-MASTER DRAWN: R.STA.MONICA DATE:MAY.16/2017 1:1 SHEET 2 OF 2 845-ENG-MASTER