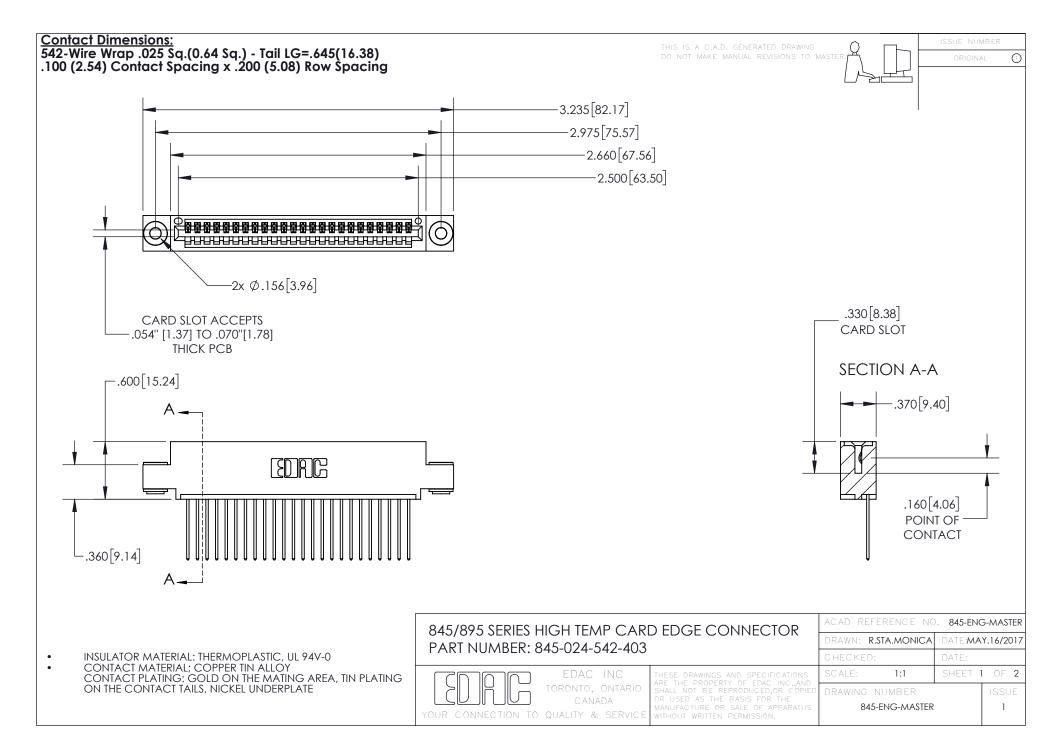

- INSULATOR MATERIAL: THERMOPLASTIC POLYESTER, UL 94V-0 DAP MATERIAL AVAILABLE UPON REQUEST
- CONTACT MATERIAL; COPPER ALLOY

CONTACT PLATING: GOLD ON THE MATING AREA, TIN PLATING ON THE CONTACT TAILS, NICKEL UNDERPLATE

## 845/895 SERIES HIGH TEMP CARD EDGE CONNECTOR CONTACT CODE 555,556,558,559,560 DIMENSIONS

YOUR CONNECTION TO QUALITY & SERVICE

|   | ACAD REFERENCE NO. 845-ENG-MASTER |                  |
|---|-----------------------------------|------------------|
|   | DRAWN: R.STA.MONICA               | DATE:MAY.16/2017 |
|   | CHECKED:                          | DATE:            |
| D | SCALE: 1:1                        | SHEET 2 OF 2     |
|   | DRAWING NUMBER                    | ISSUE            |

845-ENG-MASTER