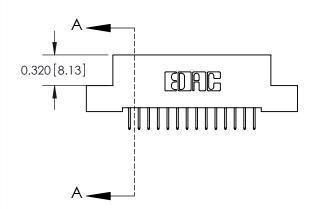

## **Mounting Option**

02-.128 (3.25) Wide Mounting Slots

## **Contact Detail**

524-P.C. Tail .018 Sq.(0.46 Sq.) - Tail LG=.185(4.70) .100 [2.54] Contact Spacing x .200 [5.08] Row Spacing





## **See Accompanying Pages for:**

- **Contact Bend Details**
- **Mounting Options**



.240 [6.10] Point of Contact-

842/892 Series High Temp Card Edge Connector Part Number: 842-014-524-102

YOUR CONNECTION TO QUALITY & SERVICE

842 ENG MASTER J.LEE DATE: OCT. 06/09 SHEET 1 OF 3 NTS

**SECTION A-A** 

842 Assembly

THIS IS A C.A.D. GENERATED DRAWING DO NOT MAKE MANUAL REVISIONS TO MASTER

ORIGINAL (1)



| 842/892 Series High Temp Card Edge Connector<br>Contact Bend Detail |                                                                                                  | ACAD REFERENCE NO. 842 ENG MASTER |             |                  |        |
|---------------------------------------------------------------------|------------------------------------------------------------------