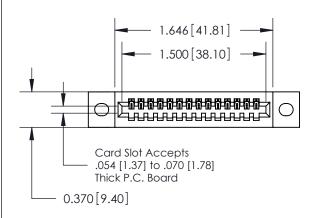

## **See Accompanying Pages for:**

- **Contact Bend Details**
- **Mounting Options**

.240 [6.10] Point of Contact-

842/892 Series High Temp Card Edge Connector Part Number: 842-014-524-102

YOUR CONNECTION TO QUALITY & SERVICE