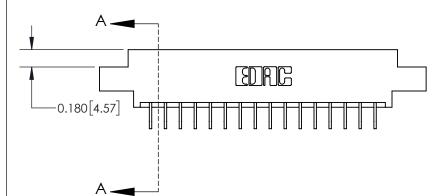

**Mounting Option** 

02-.128 (3.25) Dia. Mounting Holes

## **Contact Detail**

559-90 Degree Bend (Code 541 Contacts)

.156 [3.96] Contact Spacing x .200 [5.08] Row Spacing





THIS IS A C.A.D. GENERATED DRAWING DO NOT MAKE MANUAL REVISIONS TO MASTER.



ISSUE NUMBER

ORIGINAL



837/887 Series High Temp Card Edge Connector Part Number: 837-032-559-802

YOUR CONNECTION TO QUALITY & SERVICE

**EDAC INC** TORONTO, ONTARIO CANADA

THESE DRAWINGS AND SPECIFICATIONS ARE THE PROPERTY OF EDAC INC.,AND SHALL NOT BE REPRODUCED, OR COPIED OR USED AS THE BASIS FOR THE MANUFACTURE OR SALE OF APPARATUS WITHOUT WRITTEN PERMISSION.

DRAWN: J.LEE DATE: OCT. 06/09 CHECKED: DATE: OF 2 SCALE: NTS SHEET 1 DRAWING NUMBER **ISSUE** 837 Assembly

837 ENG MASTER

ACAD REFERENCE NO.

**See Accompanying Page for:** 

**Contact Bend Details** 



ISSUE NUMBER

ORIGINAL

1



| 837/887 Series High Temp Card Edge Connector<br>Contact Bend Detail |