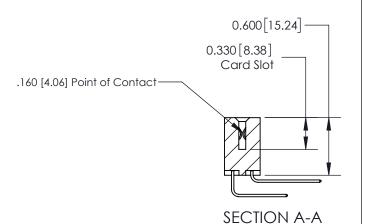

## **Contact Detail**

559-90 Degree Bend (Code 541 Contacts)

.156 [3.96] Contact Spacing x .200 [5.08] Row Spacing

THIS IS A C.A.D. GENERATED DRAWING DO NOT MAKE MANUAL REVISIONS TO MASTER.

ISSUE NUMBER

ORIGINAL