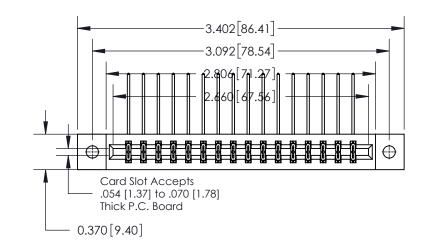

837/887 Series High Temp Card Edge Connector Part Number: 837-032-559-802

YOUR CONNECTION TO QUALITY & SERVICE

**EDAC INC** TORONTO, ONTARIO CANADA

THESE DRAWINGS AND SPECIFICATIONS ARE THE PROPERTY OF EDAC INC.,AND SHALL NOT BE REPRODUCED, OR COPIED OR USED AS THE BASIS FOR THE MANUFACTURE OR SALE OF APPARATUS WITHOUT WRITTEN PERMISSION.

DRAWN: J.LEE DATE: OCT. 06/09 CHECKED: DATE: OF 2 SCALE: NTS SHEET 1 DRAWING NUMBER **ISSUE** 837 Assembly

837 ENG MASTER

ACAD REFERENCE NO.

**See Accompanying Page for:** 

**Contact Bend Details** 

ISSUE NUMBER