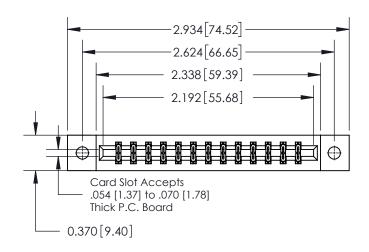

**Mounting Option** 

02-.128 (3.25) Dia. Mounting Holes

## **Contact Detail**

523-P.C. Tail .025 Sq.(0.64 Sq.) - Tail LG=.390(9.91) .156 [3.96] Contact Spacing x .200 [5.08] Row Spacing





THIS IS A C.A.D. GENERATED DRAWING DO NOT MAKE MANUAL REVISIONS TO MASTER.



ISSUE NUMBER

ORIGINAL



837/887 Series High Temp Card Edge Connector Part Number: 837-026-523-802

YOUR CONNECTION TO QUALITY & SERVICE

**EDAC INC** TORONTO, ONTARIO CANADA

THESE DRAWINGS AND SPECIFICATIONS ARE THE PROPERTY OF EDAC INC.,AND SHALL NOT BE REPRODUCED, OR COPIED OR USED AS THE BASIS FOR THE MANUFACTURE OR SALE OF APPARATUS WITHOUT WRITTEN PERMISSION.

| ACAD REFERENCE NO. | 837 ENG MASTER   |  |  |
|--------------------|------------------|--|--|
| DRAWN: J.LEE       | DATE: OCT. 06/09 |  |  |
| CHECKED:           | DATE:            |  |  |
| SCALE: NTS         | SHEET 1 OF 2     |  |  |
| DRAWING NUMBER     | ISSUE            |  |  |
| 837 Assembly       | 1                |  |  |

**See Acco