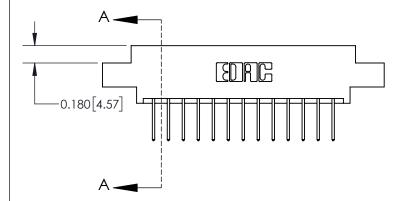

## **Contact Detail**

523-P.C. Tail .025 Sq.(0.64 Sq.) - Tail LG=.390(9.91) .156 [3.96] Contact Spacing x .200 [5.08] Row Spacing

THIS IS A C.A.D. GENERATED DRAWING DO NOT MAKE MANUAL REVISIONS TO MASTER.