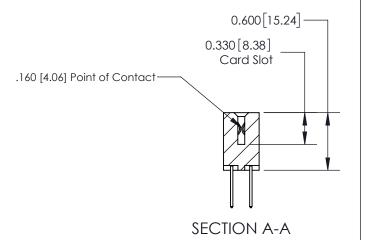

## **Contact Detail**

523-P.C. Tail .025 Sq.(0.64 Sq.) - Tail LG=.390(9.91) .156 [3.96] Contact Spacing x .200 [5.08] Row Spacing

THIS IS A C.A.D. GENERATED DRAWING DO NOT MAKE MANUAL REVISIONS TO MASTER.