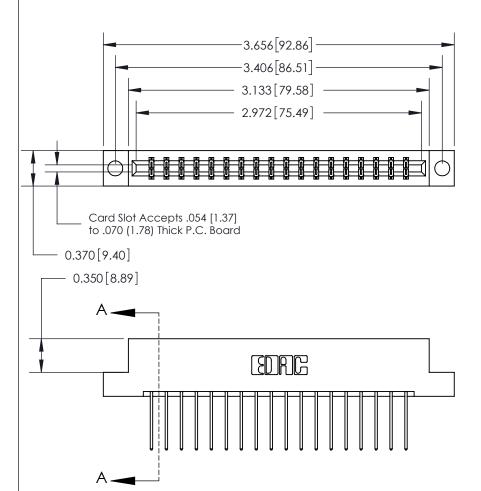

ISSUE NUMBER ORIGINAL

SECTION A-A 0.388 [9.86] Card Slot .160 [4.06] Point of Contact-

- **Bend Detail**
- **Mounting Options**

**See Accompanying Page for:** 

833 Series High Temp Card Edge Connector Part Number: 833-036-540-204