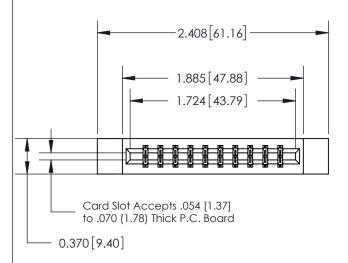

## **See Accompanying Page for:**

- **Bend Detail**
- **Mounting Options**

THIS IS A C.A.D. GENERATED DRAWING DO NOT MAKE MANUAL REVISIONS TO MASTER.

ISSUE NUMBER ORIGINAL

.160 [4.06] Point of Contact-

833 Series High Temp Card Edge Connector Part Number: 833-020-540-812

SECTION A-A

0.388 [9.86] Card Slot

ORIGINAL (1)

ORIGINAL

| 833 Series High Temp Card Edge Connector<br>Contact Bend Detail |                                                                                                                                                                                                   | ACAD REFERENCE NO. | 833 ENG MASTER   |               |
|-----------------------------------------------------------------|---------------------------------------------------------------------------------------------------------------------------------------------------------------------------------------------------|--------------------|------------------|---------------|
|                                                                 |                                                                                                                                                                                                   | DRAWN: J.LEE       | DATE: OCT. 14/09 |               |
|                                                                 |                                                                                                                                                                                                   | CHECKED: DATE:     |                  |               |
| TORONTO, ONTARIO AF                                             | THESE DRAWINGS AND SPECIFICATIONS ARE THE PROPERTY OF EDAC INC., AND SHALL NOT BE REPRODUCED, OR COPIED OR USED AS THE BASIS FOR THE MANUFACTURE OR SALE OF APPARATUS WITHOUT WRITTEN PERMISSION. | SCALE: NTS         | SHEET 2          | 2 <b>OF</b> 3 |
|                                                                 |                                                                                                                                                                                                   | DRAWING NUMBER     |                  | ISSUE         |
|                                                                 |                                                                                                                                                                                                   | 833 Assembly       |                  | 1             |