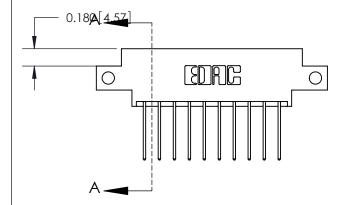

## **Contact Detail**

540-Wire Wrap .025 Sq.(0.64 Sq.) - Tail LG=.560(14.22) .156 [3.96] Contact Spacing x .200 [5.08] Row Spacing

## **See Accompanying Page for:**

- **Bend Detail**
- **Mounting Options**

THIS IS A C.A.D. GENERATED DRAWING DO NOT MAKE MANUAL REVISIONS TO MASTER.

ISSUE NUMBER ORIGINAL

.160 [4.06] Point of Contact-

833 Series High Temp Card Edge Connector Part Number: 833-020-540-812