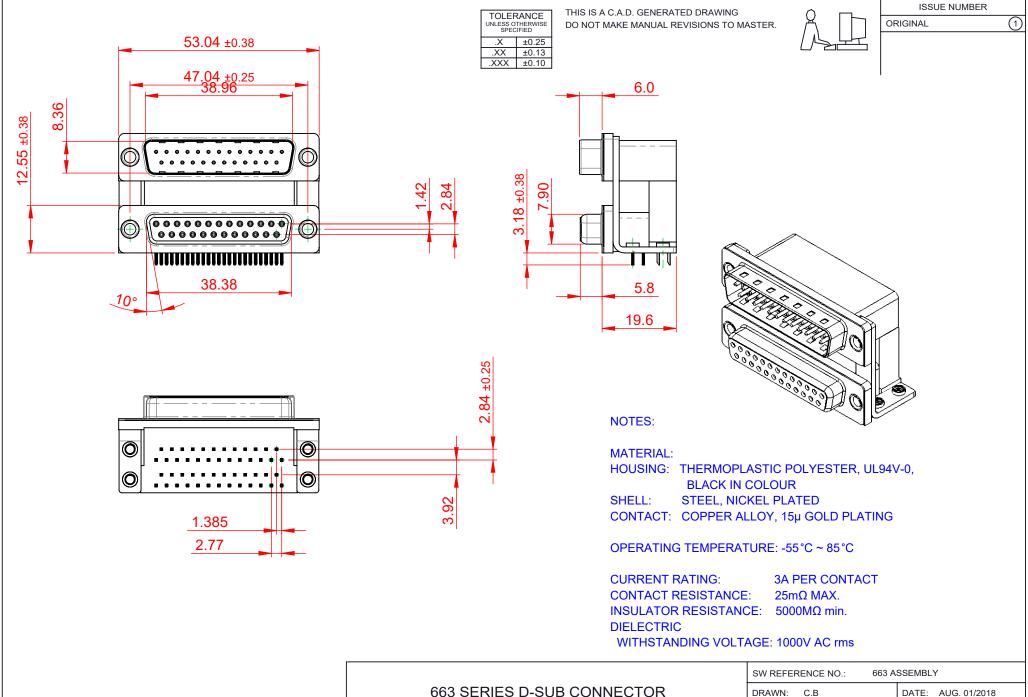

THIS SERIES FULLY CONFORMS TO THE EUROPEAN UNION DIRECTIVES 2011/65/EU FOR RoHS COMPLIANCY.

**EDAC INC** TORONTO, ONTARIO CANADA

THESE DRAWINGS AND SPECIFICATIONS ARE THE PROPERTY OF EDAC INC..AND SHALL NOT BE REPRODUCED, OR COPIED OR USED AS THE BASIS FOR THE MANUFACTURE OR SALE OF APPARATUS WITHOUT WRITTEN PERMISSION.

| SW REFERENCE NO.: 663 ASSEMBLY |                    |
|--------------------------------|--------------------|
| DRAWN: C.B                     | DATE: AUG. 01/2018 |
| CHECKED:                       | DATE:              |
| SCALE: (IN C.A.D. 1:1)         | SHEET 1 OF 1       |
| DD 414/14/0 AU IMPED           |                    |

DRAWING NUMBER: 663-025-364-057 ISSUE PART NUMBER: 663-025-364-057